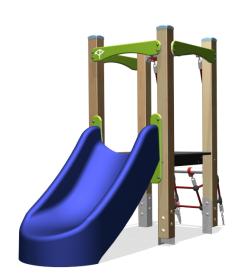

# **Basic Play** BPKE110.1GP

Combination equipment

# BPKE110.1GP

### Combination equipment

1+

1-6 year

1.9 x 0.7 x 1.5 m

2.6 x 1.4 m

3.7 x 4.9 m

0.6 m

## **Playfunctions**

Sliding, combination equipment, climbing