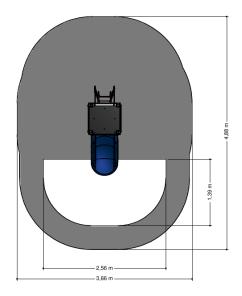

### Combination equipment

1+

1-6 year

1.9 x 0.7 x 1.5 m

2.6 x 1.4 m

3.7 x 4.9 m

0.6 m