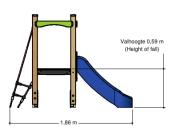

### Combination equipment

1+

1-6 year

1.9 x 0.7 x 1.5 m

2.6 x 1.4 m

3.7 x 4.9 m

0.6 m