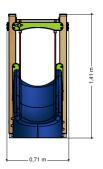

### Combination equipment

1+

1-6 year

1.9 x 0.7 x 1.5 m

2.6 x 1.4 m

3.7 x 4.9 m

0.6 m