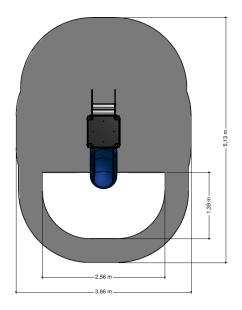

pment



# Playfunctions

Sliding, combination equipment, climbing

#### Material

Poles are made of an recycled plastic. The top is covered with a pole cap. Floors are completly recyclable and have a have a anti/slip profile. Climbing walls and walls of an outdoor quality colored 19 mm thick HMPE. The slide is made of stained glass reinforced polyester. All metal parts are powder coated aluminum. Connections are, where necessary, covered with a plastic cap.

## Anchorage

The posts are anchored into the ground with galvanized steel ground anchors. These go to a depth of 40 cm in the ground and are attached to the underside with a plate to increase the support. Concrete is not required.

## Comments

When the soil does not contribute to the stability, it may be necessary to add concrete.