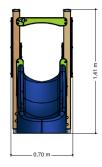

ent



# Playfunctions

Sliding, combination equipment, climbing

#### Material

Poles are made of an recycled plastic. The top is covered with a pole cap. Floors are completly recyclable and have a have a anti/slip profile. Climbing walls and walls of an outdoor quality colored 19 mm thick HMPE. The slide is made of stained glass reinforced polyester. All metal parts are powder coated aluminum. Connections are, where necessary, covered with a plastic cap.

## Anchorage

The posts are anchored into the ground with galvanized steel ground anchors. These go to a depth of 40 cm in the ground and are attached to the underside with a plate to increase the support. Concrete is not required.

## Comments

When the soil does not contribute to the stability, it may be necessary to add concrete.