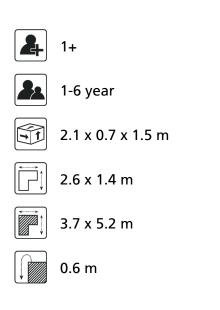

# **Basic Play** BPKE160.1GP

Combination equipment

BPKE160.1GP Combination equipment



# Playfunctions

Sliding, combination equipment, climbing

#### Material

Poles are made of an recycled plastic. The top is covered with a pole cap. Floors are completly recyclable and have a have a anti/slip profile. Climbing walls and walls of an outdoor quality colored 19 mm thick HMPE. The slide is made of stained glass reinforced polyester. All metal parts are powder coated aluminum. Connections are, where necessary, covered with a plastic cap.

## Anchorage

The posts are anchored into the ground with galvanized steel ground anchors. These go to a depth of 40 cm in the ground and are attached to the underside with a plate to increase the support. Concrete is not required.

## Comments

When the soil does not contribute to the stability, it may be necessary to add concrete.