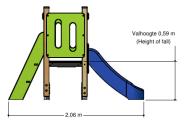

# **Basic Play** BPKE160.1GP

Combination equipment

BPKE160.1GP Combination equipment

# Playfunctions

Sliding, combination equipment, climbing