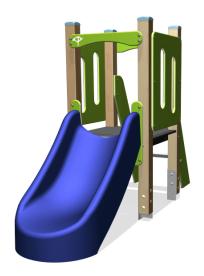

# **Basic Play** BPKE160.1GP

Combination equipment

BPKE160.1GP Combination equipment

# Playfunctions

Sliding, combination equipment, climbing