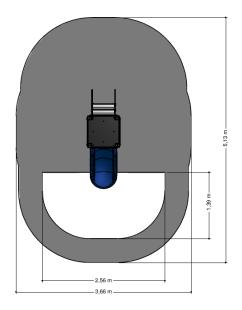

## Anchorage

The posts are anchored into the ground with galvanized steel ground anchors. These go to a depth of 40 cm in the ground and are attached to the underside with a plate to increase the support. Concrete is not required.

## Comments

When the soil does not contribute to the stability, it may be necessary to add concrete.