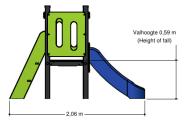

# **Basic Play** BPKE160.1KP

Combination equipment

BPKE160.1KP Combination equipment

# Playfunctions

Sliding, combination equipment, climbing