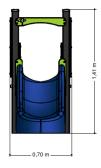

#### Material

Poles are made of an recycled plastic. The top is covered with a pole cap. Floors are completly recyclable and have a have a anti/slip profile. Climbing walls and walls of an outdoor quality colored 19 mm thick HMPE. The slide is made of stained glass reinforced polyester. All metal parts are powder coated aluminum. Connections are, where necessary, covered with a plastic cap.