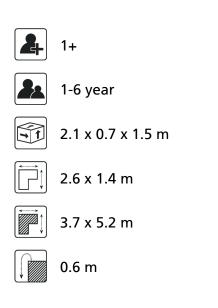

## Anchorage

The posts are anchored into the ground with galvanized steel ground anchors. These go to a depth of 40 cm in the ground and are attached to the underside with a plate to increase the support. Concrete is not required.

## Comments

When the soil does not contribute to the stability, it may be necessary to add concrete.