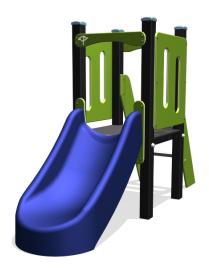

# **Basic Play** BPKE160.1KP

Combination equipment

BPKE160.1KP Combination equipment

# Playfunctions

Sliding, combination equipment, climbing

#### Material

Poles are made of an recycled plastic. The top is covered with a pole cap. Floors are completly recyclable and have a have a anti/slip profile. Climbing walls and walls of an outdoor quality colored 19 mm thick HMPE. The slide is made of stained glass reinforced polyester. All metal parts are powder coated aluminum. Connections are, where necessary, covered with a plastic cap.