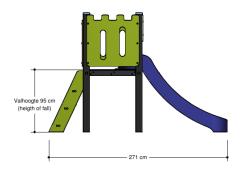

# **Basic Play** BBPE160.3KP

Castle

# BBPE160.3KP

Castle

# Playfunctions

Sliding, role play