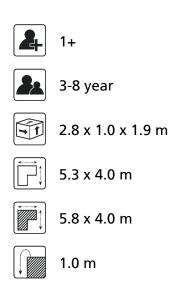

# **Basic Play** BBPE160.3KP

Castle

# BBPE160.3KP

Castle



# Playfunctions

Sliding, role play

#### Material

Poles are made of an recycled plastic. The top is covered with a pole cap. Floors are completly recyclable and have a have a anti/slip profile. Climbing walls and walls of an outdoor quality colored 19 mm thick HMPE. Slide made of stained glass reinforced polyester. All metal parts are powder coated aluminum. Connections are, where necessary, covered with a plastic cap.

## Anchorage

The posts are anchored into the ground with galvanized steel ground anchors. These go to a depth of 50 cm in the ground and are attached to the underside with a plate to increase the support. Concrete is not required.

## Comments

When the soil does not contribute to the stability, it may be necessary to add concrete.