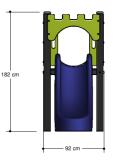

P

Castle

# BBPE160.3KP

Castle



# Playfunctions

Sliding, role play

#### Material

Poles are made of an recycled plastic. The top is covered with a pole cap. Floors are completly recyclable and have a have a anti/slip profile. Climbing walls and walls of an outdoor quality colored 19 mm thick HMPE. Slide made of stained glass reinforced polyester. All metal parts are powder coated aluminum. Connections are, where necessary, covered with a plastic cap.

## Anchorage

The posts are anchored into the ground with galvanized steel ground anchors. These go to a depth of 50 cm in the ground and are attached to the underside with a plate to increase the support. Concrete is not required.

## Comments

When the soil does not contribute to the stability, it may be necessary to add concrete.