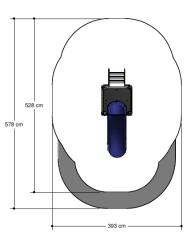

3KP

Castle

# BBPE160.3KP

Castle



# Playfunctions

Sliding, role play

#### Material

Poles are made of an recycled plastic. The top is covered with a pole cap. Floors are completly recyclable and have a have a anti/slip profile. Climbing walls and walls of an outdoor quality colored 19 mm thick HMPE. Slide made of stained glass reinforced polyester. All metal parts are powder coated aluminum. Connections are, where necessary, covered with a plastic cap.

## Anchorage

The posts are anchored into the ground with galvanized steel ground anchors. These go to a depth of 50 cm in the ground and are attached to the underside with a plate to increase the support. Concrete is not required.

## Comments

When the soil does not contribute to the stability, it may be necessary to add concrete.