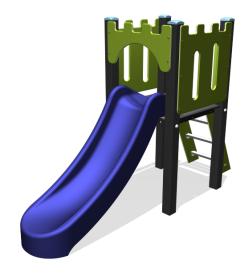

# **Basic Play** BBPE160.3KP

Castle

# BBPE160.3KP

Castle

# Playfunctions

Sliding, role play