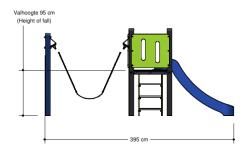

## Combination equipment

1+

3-8 year

4.0 x 1.5 x 1.9 m

5.0 x 6.1 m

5.8 x 6.1 m

1.0 m