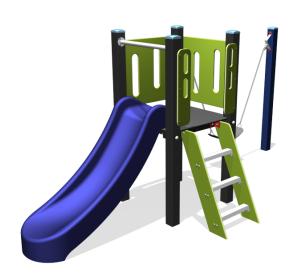

# **Basic Play** BBPE170.1KP

Combination equipment

## Combination equipment

1+

3-8 year

4.0 x 1.5 x 1.9 m

5.0 x 6.1 m

5.8 x 6.1 m

1.0 m

## **Playfunctions**

Sliding, combination equipment, climbing, swinging