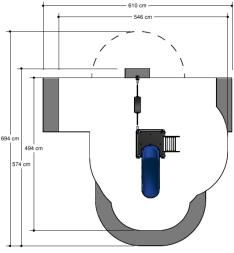

## Combination equipment

1+

3-8 year

4.0 x 1.5 x 1.9 m

5.0 x 6.1 m

5.8 x 6.1 m

1.0 m