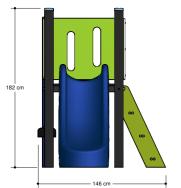

## Combination equipment

1+

3-8 year

4.0 x 1.5 x 1.9 m

5.0 x 6.1 m

5.8 x 6.1 m

1.0 m