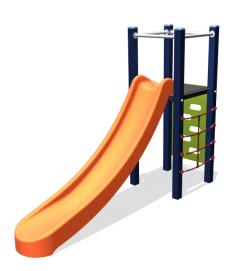

### Combination equipment

1+

4-12 year

3.2 x 1.0 x 2.4 m

5.7 x 4.0 m

6.2 x 4.0 m

1.5 m

Sliding, climbing equipment, climbing

#### **Material**

Poles are made of powder coated aluminium. The top is covered with a roof or a pole cap. Floors are completly recyclable and have a have a anti/slip profile. The climbing wall is made of an outdoor quality colored 19 mm thick HMPE. Slides are made of stained glass reinforced polyester. All metal parts are powder coated aluminum. Connections are, where necessary, covered with a plastic cap. Nets and ropes are made of 16 mm vandal proof Hercules rope.