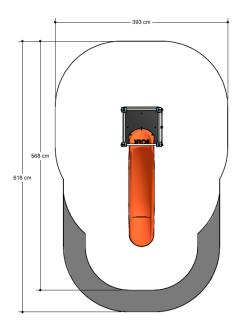

### Combination equipment

1+

4-12 year

3.2 x 1.0 x 2.4 m

5.7 x 4.0 m

6.2 x 4.0 m

1.5 m

Sliding, climbing equipment, climbing