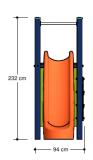

### Combination equipment

1+

4-12 year

3.2 x 1.0 x 2.4 m

5.7 x 4.0 m

6.2 x 4.0 m

1.5 m

Sliding, climbing equipment, climbing