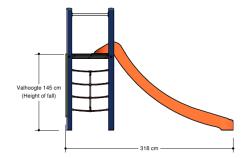

### Combination equipment

1+

4-12 year

3.2 x 1.0 x 2.4 m

5.7 x 4.0 m

6.2 x 4.0 m

1.5 m

Sliding, climbing equipment, climbing