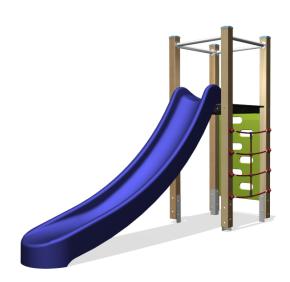

# **Basic Play** BBPE110.5GP

Combination equipment

Combination equipment with 1 tower without a roof, a slide, climbing wall and a climbing net.

## Combination equipment

1⊦

4-12 year

3.2 x 0.9 x 2.4 m

5.7 x 4.0 m

6.2 x 4.0 m

1.5 m

Sliding, climbing equipment, climbing