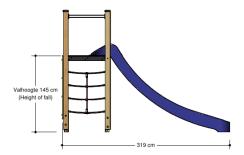

## Combination equipment

1⊦

4-12 year

3.2 x 0.9 x 2.4 m

5.7 x 4.0 m

6.2 x 4.0 m

1.5 m

Sliding, climbing equipment, climbing