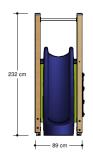

## Combination equipment

1⊦

4-12 year

3.2 x 0.9 x 2.4 m

5.7 x 4.0 m

6.2 x 4.0 m

1.5 m

Sliding, climbing equipment, climbing