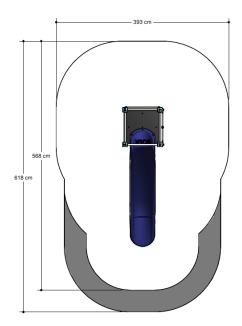

## Combination equipment

1⊦

4-12 year

3.2 x 0.9 x 2.4 m

5.7 x 4.0 m

6.2 x 4.0 m

1.5 m

Sliding, climbing equipment, climbing