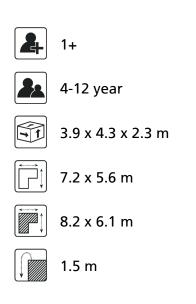

# **Basic Play** BBPE120.1AP

Combination equipment

Combination equipment

**BBPE120.1AP** 



## Playfunctions

Sliding, combination equipment, climbing wall

#### Material

Poles are made of powder coated aluminium. The top is covered with a pole cap. All metal parts are powder coated aluminum. Connections are, where necessary, covered with a plastic cap. The climbing wall is made an outdoor quality colored HMPE 19mm thick.

#### Anchorage

The posts are at the bottom is sealed with a plastic cap and placed in the ground.

### Comments

When the soil does not contribute to the stability, it may be necessary to add concrete.