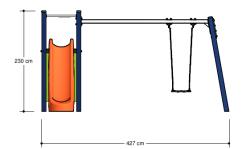

# **Basic Play** BBPE120.1AP

Combination equipment

Combination equipment

**BBPE120.1AP** 



## Playfunctions

Sliding, combination equipment, climbing wall

#### Material

Poles are made of powder coated aluminium. The top is covered with a pole cap. All metal parts are powder coated aluminum. Connections are, where necessary, covered with a plastic cap. The climbing wall is made an outdoor quality colored HMPE 19mm thick.

#### Anchorage

The posts are at the bottom is sealed with a plastic cap and placed in the ground.

### Comments

When the soil does not contribute to the stability, it may be necessary to add concrete.