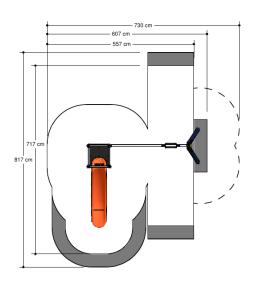

# **Basic Play** BBPE120.1AP

Combination equipment

Combination equipment

**BBPE120.1AP** 



## Playfunctions

Sliding, combination equipment, climbing wall

#### Material

Poles are made of powder coated aluminium. The top is covered with a pole cap. All metal parts are powder coated aluminum. Connections are, where necessary, covered with a plastic cap. The climbing wall is made an outdoor quality colored HMPE 19mm thick.

#### Anchorage

The posts are at the bottom is sealed with a plastic cap and placed in the ground.

### Comments

When the soil does not contribute to the stability, it may be necessary to add concrete.