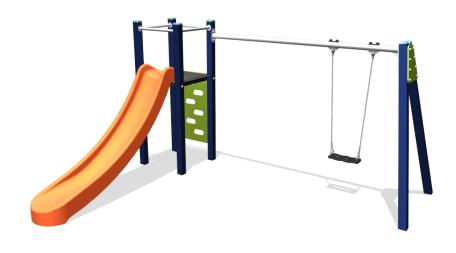

# **Basic Play** BBPE120.1AP

Combination equipment

Combination equipment

**BBPE120.1AP** 

## Playfunctions

Sliding, combination equipment, climbing wall