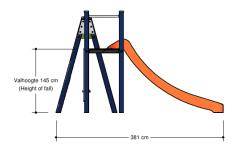

# **Basic Play** BBPE120.1AP

Combination equipment

Combination equipment

**BBPE120.1AP** 



## Playfunctions

Sliding, combination equipment, climbing wall

#### Material

Poles are made of powder coated aluminium. The top is covered with a pole cap. All metal parts are powder coated aluminum. Connections are, where necessary, covered with a plastic cap. The climbing wall is made an outdoor quality colored HMPE 19mm thick.

#### Anchorage

The posts are at the bottom is sealed with a plastic cap and placed in the ground.

### Comments

When the soil does not contribute to the stability, it may be necessary to add concrete.