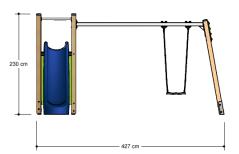

## Combination equipment

1+

4-12 year

4.3 x 3.8 x 2.3 m

7.3 x 5.6 m

8.3 x 6.1 m

1.5 m

607 cm