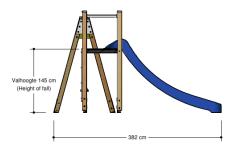

## Combination equipment

1+

4-12 year

4.3 x 3.8 x 2.3 m

7.3 x 5.6 m

8.3 x 6.1 m

1.5 m

607 cm