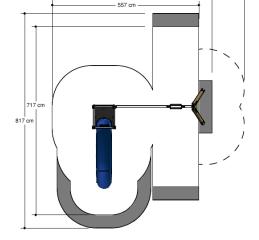

## Combination equipment

1+

4-12 year

4.3 x 3.8 x 2.3 m

7.3 x 5.6 m

8.3 x 6.1 m

1.5 m

607 cm