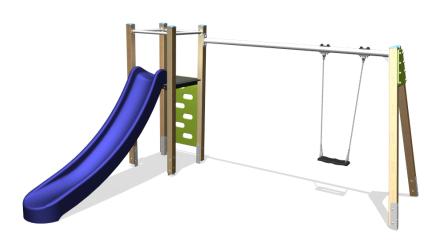

# **Basic Play** BBPE120.1GP

Combination equipment

Combination equipment with 1 tower without a roof, a slide, climbing wall and an attached swing.

## Combination equipment

1+

4-12 year

4.3 x 3.8 x 2.3 m

7.3 x 5.6 m

8.3 x 6.1 m

1.5 m

607 cm

## **Playfunctions**

Sliding, climbing equipment, combination equipment, climbing, swinging, climbing wall