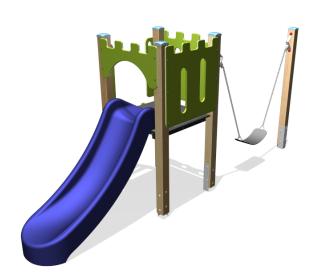

# **Basic Play** BBPE170.2GP

Castle

Castle with 1 tower, stairs, a slide and an attached swing

## **BBPE170.2GP**

Castle

1+

3-8 year

4.0 x 1.5 x 1.9 m

5.0 x 6.1 m

5.8 x 6.1 m

1.0 m

Sliding, combination equipment, swinging, role play