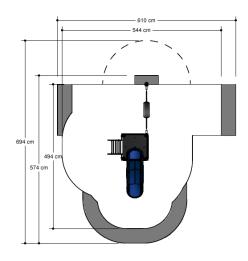

## **BBPE170.2GP**

Castle

1+

3-8 year

4.0 x 1.5 x 1.9 m

5.0 x 6.1 m

5.8 x 6.1 m

1.0 m