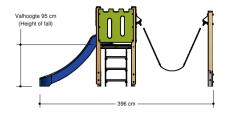

## **BBPE170.2GP**

Castle

1+

3-8 year

4.0 x 1.5 x 1.9 m

5.0 x 6.1 m

5.8 x 6.1 m

1.0 m