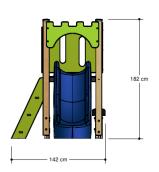

## **BBPE170.2GP**

Castle

1+

3-8 year

4.0 x 1.5 x 1.9 m

5.0 x 6.1 m

5.8 x 6.1 m

1.0 m