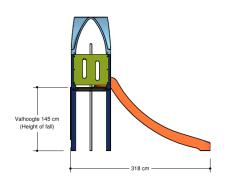

### Combination equipment

1+

4-12 year

3.2 x 1.5 x 3.1 m

5.7 x 4.5 m

6.2 x 4.5 m

1.5 m

Sliding, climbing equipment, combination equipment, climbing, climbing wall