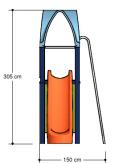

### Combination equipment

1+

4-12 year

3.2 x 1.5 x 3.1 m

5.7 x 4.5 m

6.2 x 4.5 m

1.5 m

Sliding, climbing equipment, combination equipment, climbing, climbing wall