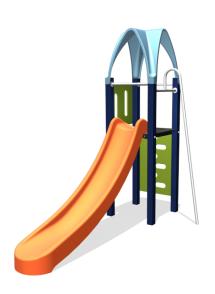

# **Basic Play** BBPE110.4AP

Combination equipment

1 tower and roof and provided with: climbing wall, sliding pole and a slide.

### Combination equipment

1+

4-12 year

3.2 x 1.5 x 3.1 m

5.7 x 4.5 m

6.2 x 4.5 m

1.5 m

Sliding, climbing equipment, combination equipment, climbing, climbing wall

#### **Material**

Poles are made of powder coated aluminium. The top is covered with a pole cap. All metal parts are powder coated aluminum. Connections are, where necessary, covered with a plastic cap. The climbing wall is made an outdoor quality colored HMPE 19mm thick.