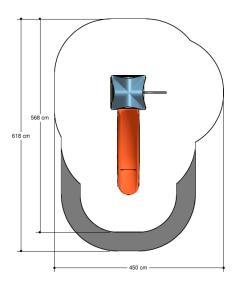

### Combination equipment

1+

4-12 year

3.2 x 1.5 x 3.1 m

5.7 x 4.5 m

6.2 x 4.5 m

1.5 m

Sliding, climbing equipment, combination equipment, climbing, climbing wall