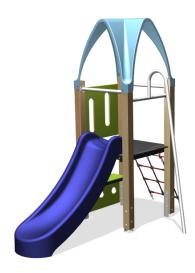

# **Basic Play** BBPE110.7GP

**Combination equipment** 

Tower and a roof provided with: a slide, sliding pole, climbing net and a small window.

BBPE110.7GP Combination equipment