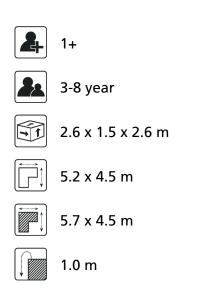

# **Basic Play** BBPE110.7GP

**Combination equipment** 

Tower and a roof provided with: a slide, sliding pole, climbing net and a small window.

BBPE110.7GP Combination equipment



# Playfunctions

Education, sliding, combination equipment, climbing

#### Material

Poles are made of an FSC preserved solid pine wood. The top is covered with a roof. Floors are completly recyclable and have a have a anti/slip profile. Climbing walls and walls of an outdoor quality colored 19 mm thick HMPE. The slide and roof are made of stained glass reinforced polyester. All metal parts are powder coated aluminum. Connections are, where necessary, covered with a plastic cap. Nets and ropes are made of 16 mm vandal proof Hercules rope.

## Anchorage

The posts are anchored into the ground with galvanized steel ground anchors. These go to a depth of 50 cm in the ground and are attached to the underside with a plate to increase the support. Concrete is not required.

## Comments

When t