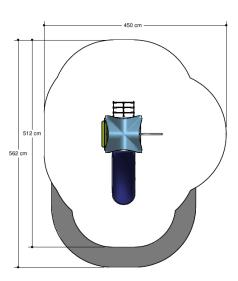

l

Poles are made of an FSC preserved solid pine wood. The top is covered with a roof. Floors are completly recyclable and have a have a anti/slip profile. Climbing walls and walls of an outdoor quality colored 19 mm thick HMPE. The slide and roof are made of stained glass reinforced polyester. All metal parts are powder coated aluminum. Connections are, where necessary, covered with a plastic cap. Nets and ropes are made of 16 mm vandal proof Hercules rope.

## Anchorage

The posts are anchored into the ground with galvanized steel ground anchors. These go to a depth of 50 cm in the ground and are attached to the underside with a plate to increase the support. Concrete is not required.

## Comments

When the soil does not contribute to the stability, it may be necessary to add concrete.