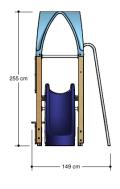

Poles are made of an FSC preserved solid pine wood. The top is covered with a roof. Floors are completly recyclable and have a have a anti/slip profile. Climbing walls and walls of an outdoor quality colored 19 mm thick HMPE. The slide and roof are made of stained glass reinforced polyester. All metal parts are powder coated aluminum. Connections are, where necessary, covered with a plastic cap. Nets and ropes are made of 16 mm vandal proof Hercules rope.

## Anchorage

The posts are anchored into the ground with galvanized steel ground anchors. These go to a depth of 50 cm in the ground and are attached to the underside with a plate to increase the support. Concrete is not required.

## Comments

When the soil does not contribute to the stability, it may be necessary to add concrete.