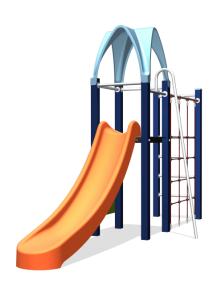

### Combination equipment

1+

4-12 year

4.8 x 1.5 x 3.1 m

7.3 x 4.4 m

7.8 x 4.4 m

1.5 m

Sliding, climbing equipment, climbing, climbing wall

#### **Material**

Poles are made of powder coated aluminium. The top is covered with a roof or a pole cap. Floors are completly recyclable and have a have a anti/slip profile. The climbing wall is made of an outdoor quality colored 19 mm thick HMPE. Slides are made of stained glass reinforced polyester. All metal parts are powder coated aluminum. Connections are, where necessary, covered with a plastic cap. Nets and ropes are made of 16 mm vandal proof Hercules rope.