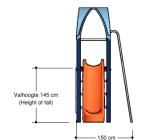

### Combination equipment

1+

4-12 year

4.8 x 1.5 x 3.1 m

7.3 x 4.4 m

7.8 x 4.4 m

1.5 m

Sliding, climbing equipment, climbing, climbing wall