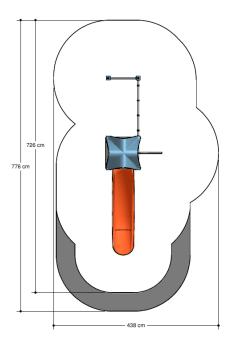

### Combination equipment

1+

4-12 year

4.8 x 1.5 x 3.1 m

7.3 x 4.4 m

7.8 x 4.4 m

1.5 m

Sliding, climbing equipment, climbing, climbing wall