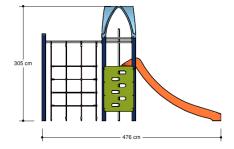

### Combination equipment

1+

4-12 year

4.8 x 1.5 x 3.1 m

7.3 x 4.4 m

7.8 x 4.4 m

1.5 m

Sliding, climbing equipment, climbing, climbing wall