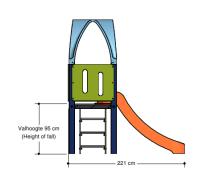

# **Basic Play** BBPE160.1AP

Combination equipment

Combination equipment for toddlers with: a slide with a height of 1m and steady stairs.

## Combination equipment

1+

1-8 year

2.3 x 1.5 x 2.6 m

4.8 x 4.5 m

5.3 x 4.5 m

1.0 m

Sliding, climbing