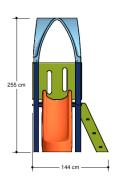

# **Basic Play** BBPE160.1AP

Combination equipment

Combination equipment for toddlers with: a slide with a height of 1m and steady stairs.

## Combination equipment

1+

1-8 year

2.3 x 1.5 x 2.6 m

4.8 x 4.5 m

5.3 x 4.5 m

1.0 m

Sliding, climbing