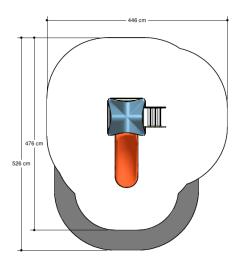

## Combination equipment

1+

1-8 year

2.3 x 1.5 x 2.6 m

4.8 x 4.5 m

5.3 x 4.5 m

1.0 m

Sliding, climbing