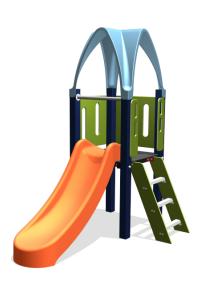

# **Basic Play** BBPE160.1AP

Combination equipment

Combination equipment for toddlers with: a slide with a height of 1m and steady stairs.

## Combination equipment

1+

1-8 year

2.3 x 1.5 x 2.6 m

4.8 x 4.5 m

5.3 x 4.5 m

1.0 m

Sliding, climbing