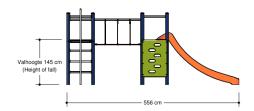

## Combination equipment

1+

4-12 year

5.6 x 1.5 x 2.5 m

4.5 x 8.1 m

4.5 x 8.6 m

1.5 m

Balancing, sliding, combination equipment, climbing, climbing wall