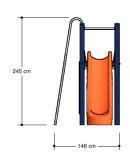

## Combination equipment

1+

4-12 year

5.6 x 1.5 x 2.5 m

4.5 x 8.1 m

4.5 x 8.6 m

1.5 m

Balancing, sliding, combination equipment, climbing, climbing wall