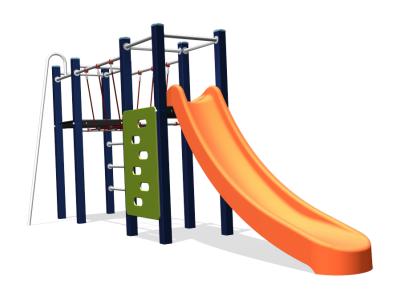

# **Basic Play** BBPE210.1AP

Combination equipment

# **BBPE210.1AP**

## Combination equipment

1+

4-12 year

5.6 x 1.5 x 2.5 m

4.5 x 8.1 m

4.5 x 8.6 m

1.5 m

Balancing, sliding, combination equipment, climbing, climbing wall

#### **Material**

Poles are made of powder coated aluminium. The top is covered with a roof or a pole cap. Floors are completly recyclable and have a have a anti/slip profile. The climbing wall is made of an outdoor quality colored 19 mm thick HMPE. Slides are made of stained glass reinforced polyester. All metal parts are powder coated aluminum. Connections are, where necessary, covered with a plastic cap. Nets and ropes are made of 16 mm vandal proof Hercules rope.