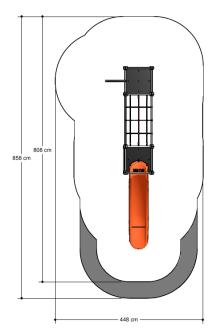

## Combination equipment

1+

4-12 year

5.6 x 1.5 x 2.5 m

4.5 x 8.1 m

4.5 x 8.6 m

1.5 m

Balancing, sliding, combination equipment, climbing, climbing wall