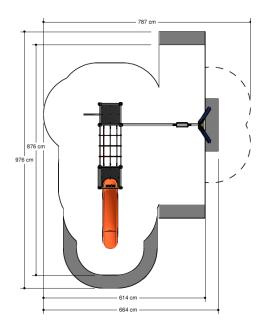

## Combination equipment

1+

4-12 year

5.6 x 4.9 x 2.5 m

8.8 x 6.2 m

9.8 x 6.7 m

1.5 m