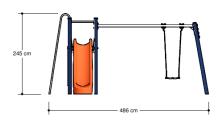

## Combination equipment

1+

4-12 year

5.6 x 4.9 x 2.5 m

8.8 x 6.2 m

9.8 x 6.7 m

1.5 m