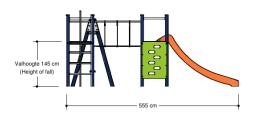

# **Basic Play** BBPE220.1AP

Combination equipment

Combination equipment consists of two towers, provided with: climbing wall, a slide, rope bridge, climbing steps, sliding pole and an attached swing

## Combination equipment

1+

4-12 year

5.6 x 4.9 x 2.5 m

8.8 x 6.2 m

9.8 x 6.7 m

1.5 m