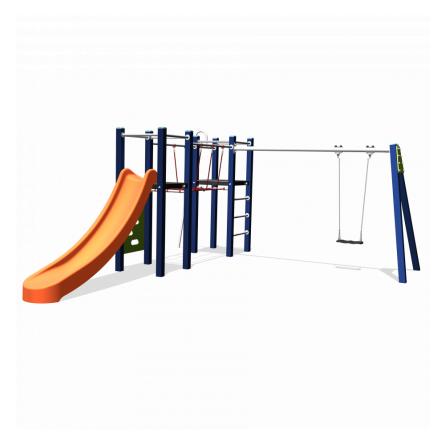

# **Basic Play** BBPE220.1AP

Combination equipment

Combination equipment consists of two towers, provided with: climbing wall, a slide, rope bridge, climbing steps, sliding pole and an attached swing

## Combination equipment

1+

4-12 year

5.6 x 4.9 x 2.5 m

8.8 x 6.2 m

9.8 x 6.7 m

1.5 m

# **Playfunctions**

Balancing, sliding, combination equipment, climbing, swinging, climbing wall