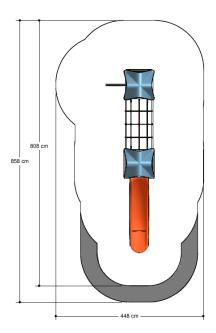

## Combination equipment

1+

4-12 year

5.6 x 1.5 x 3.1 m

8.1 x 4.5 m

8.6 x 4.5 m

1.5 m

Balancing, sliding, climbing equipment, combination equipment, climbing, climbing wall