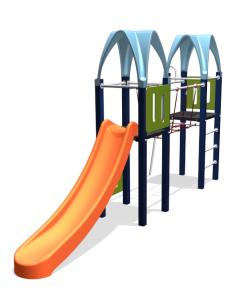

# **Basic Play** BBPE210.2AP

Combination equipment

Combination equipment with 2 towers and roofs, also has: a slide, a climbing wall, suspension bridge, a sliding pole, climbing steps.

## Combination equipment

1+

4-12 year

5.6 x 1.5 x 3.1 m

8.1 x 4.5 m

8.6 x 4.5 m

1.5 m

Balancing, sliding, climbing equipment, combination equipment, climbing, climbing wall