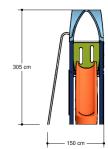

## Combination equipment

1+

4-12 year

5.6 x 1.5 x 3.1 m

8.1 x 4.5 m

8.6 x 4.5 m

1.5 m

Balancing, sliding, climbing equipment, combination equipment, climbing, climbing wall