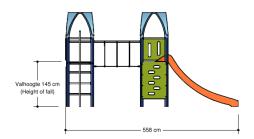

# **Basic Play** BBPE210.2AP

Combination equipment

Combination equipment with 2 towers and roofs, also has: a slide, a climbing wall, suspension bridge, a sliding pole, climbing steps.

## Combination equipment

1+

4-12 year

5.6 x 1.5 x 3.1 m

8.1 x 4.5 m

8.6 x 4.5 m

1.5 m

Balancing, sliding, climbing equipment, combination equipment, climbing, climbing wall