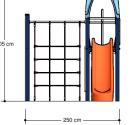

**BBPE230.1AP** 



## Playfunctions

Balancing, sliding, climbing equipment, combination equipment, climbing, climbing wall

### Material

Poles are made of powder coated aluminium. The top is covered with a roof or a pole cap. Floors are completly recyclable and have a have a anti-slip profile. Climbing walls and walls of an outdoor quality colored 19 mm thick HMPE. Slides are made of stained glass reinforced polyester. All metal parts are powder coated aluminum. Connections are, where necessary, covered with a plastic cap. Nets and ropes are made of 16 mm vandal proof Hercules rope.

### Anchorage

The posts are at the bottom is sealed with a plastic cap and placed in the ground.

### Comments

When the soil does not contribute to the stability, it may be necessary to add concrete.