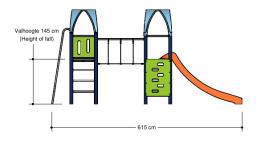

# **Basic Play** BBPE230.1AP

Combination equipment

Combination equipment

**BBPE230.1AP** 

## Playfunctions

Balancing, sliding, climbing equipment, combination equipment, climbing, climbing wall