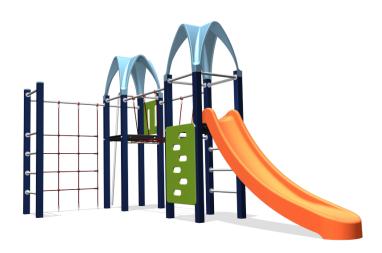

# **Basic Play** BBPE230.1AP

Combination equipment

Combination equipment

**BBPE230.1AP** 

## Playfunctions

Balancing, sliding, climbing equipment, combination equipment, climbing, climbing wall

### Material

Poles are made of powder coated aluminium. The top is covered with a roof or a pole cap. Floors are completly recyclable and have a have a anti-slip profile. Climbing walls and walls of an outdoor quality colored 19 mm thick HMPE. Slides are made of stained glass reinforced polyester. All metal parts are powder coated aluminum. Connections are, where necessary, covered with a plastic cap. Nets and ropes are made of 16 mm vandal proof Hercules rope.