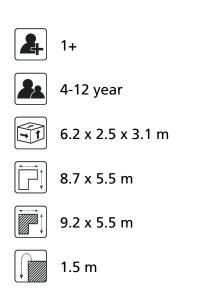

# **Basic Play** BBPE230.1AP

Combination equipment

Combination equipment

**BBPE230.1AP** 



## Playfunctions

Balancing, sliding, climbing equipment, combination equipment, climbing, climbing wall

### Material

Poles are made of powder coated aluminium. The top is covered with a roof or a pole cap. Floors are completly recyclable and have a have a anti-slip profile. Climbing walls and walls of an outdoor quality colored 19 mm thick HMPE. Slides are made of stained glass reinforced polyester. All metal parts are powder coated aluminum. Connections are, where necessary, covered with a plastic cap. Nets and ropes are made of 16 mm vandal proof Hercules rope.

### Anchorage

The posts are at the bottom is sealed with a plastic cap and placed in the ground.

### Comments

When the soil does not contribute to the stability, it may be necessary to add concrete.