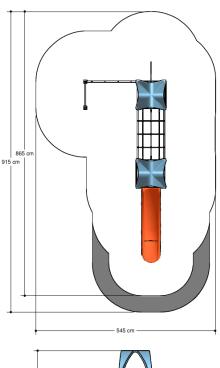

t

**BBPE230.1AP** 



## Playfunctions

Balancing, sliding, climbing equipment, combination equipment, climbing, climbing wall

### Material

Poles are made of powder coated aluminium. The top is covered with a roof or a pole cap. Floors are completly recyclable and have a have a anti-slip profile. Climbing walls and walls of an outdoor quality colored 19 mm thick HMPE. Slides are made of stained glass reinforced polyester. All metal parts are powder coated aluminum. Connections are, where necessary, covered with a plastic cap. Nets and ropes are made of 16 mm vandal proof Hercules rope.

### Anchorage

The posts are at the bottom is sealed with a plastic cap and placed in the ground.

### Comments

When the soil does not contribute to the stability, it may be necessary to add concrete.