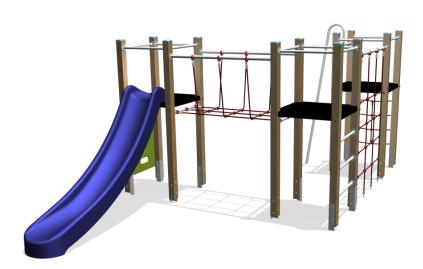

# Basic Play BBPE310.1GP

Combination equipment

Combination equipment with 3 towers without roof provided with: a slide, climbing wall, suspension bridge, big climbing net, small climbing net, sliding pole and climbing steps.

### Combination equipment

1+

4-12 year

5.6 x 3.4 x 2.5 m

8.2 x 6.3 m

8.7 x 6.3 m

1.5 m

Balancing, sliding, climbing equipment, combination equipment, climbing, climbing wall