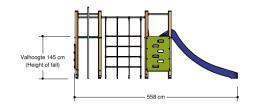

### Combination equipment

1+

4-12 year

5.6 x 3.4 x 2.5 m

8.2 x 6.3 m

8.7 x 6.3 m

1.5 m

Balancing, sliding, climbing equipment, combination equipment, climbing, climbing wall