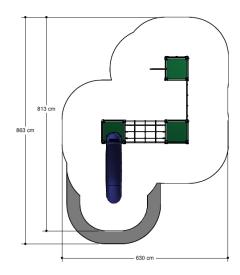

### Combination equipment

1+

4-12 year

5.6 x 3.4 x 2.5 m

8.2 x 6.3 m

8.7 x 6.3 m

1.5 m

Balancing, sliding, climbing equipment, combination equipment, climbing, climbing wall