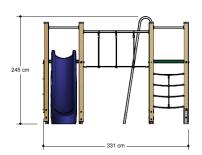

### Combination equipment

1+

4-12 year

5.6 x 3.4 x 2.5 m

8.2 x 6.3 m

8.7 x 6.3 m

1.5 m

Balancing, sliding, climbing equipment, combination equipment, climbing, climbing wall