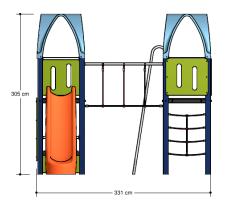

# **Basic Play** BBPE310.2AP

Combination equipment

Combination equipment

**BBPE310.2AP** 



## Playfunctions

Education, balancing, sliding, combination equipment, climbing, climbing wall

### Material

Poles are made of powder coated aluminium. The top is covered with a pole cap. Floors are made of recycled plastic with anti/slip profile. The slide is made of coloured fiberglass reinforced polyester. All metal parts are powder coated aluminum. Connections are, where necessary, covered with a plastic cap. Nets and ropes are made of 16 mm vandal proof Hercules rope.

### Anchorage

The posts are at the bottom is sealed with a plastic cap and placed in the ground.

### Comments

When the soil does not contribute to the stability, it may be necessary to add concrete.