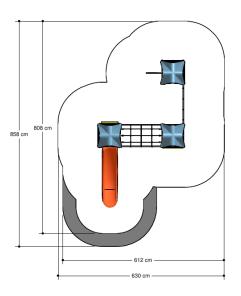

# **Basic Play** BBPE310.2AP

Combination equipment

Combination equipment

**BBPE310.2AP** 



## Playfunctions

Education, balancing, sliding, combination equipment, climbing, climbing wall

### Material

Poles are made of powder coated aluminium. The top is covered with a pole cap. Floors are made of recycled plastic with anti/slip profile. The slide is made of coloured fiberglass reinforced polyester. All metal parts are powder coated aluminum. Connections are, where necessary, covered with a plastic cap. Nets and ropes are made of 16 mm vandal proof Hercules rope.

### Anchorage

The posts are at the bottom is sealed with a plastic cap and placed in the ground.

### Comments

When the soil does not contribute to the stability, it may be necessary to add concrete.