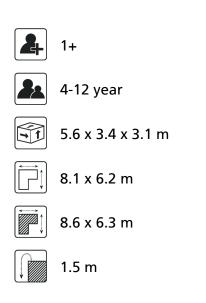

# **Basic Play** BBPE310.2AP

Combination equipment

Combination equipment

**BBPE310.2AP** 



## Playfunctions

Education, balancing, sliding, combination equipment, climbing, climbing wall

### Material

Poles are made of powder coated aluminium. The top is covered with a pole cap. Floors are made of recycled plastic with anti/slip profile. The slide is made of coloured fiberglass reinforced polyester. All metal parts are powder coated aluminum. Connections are, where necessary, covered with a plastic cap. Nets and ropes are made of 16 mm vandal proof Hercules rope.

### Anchorage

The posts are at the bottom is sealed with a plastic cap and placed in the ground.

### Comments

When the soil does not contribute to the stability, it may be necessary to add concrete.