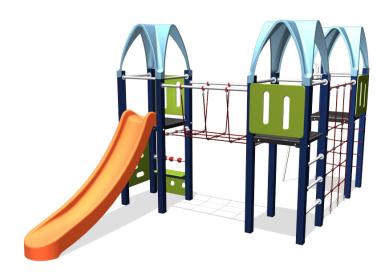

# **Basic Play** BBPE310.2AP

Combination equipment

Combination equipment

**BBPE310.2AP** 

## Playfunctions

Education, balancing, sliding, combination equipment, climbing, climbing wall