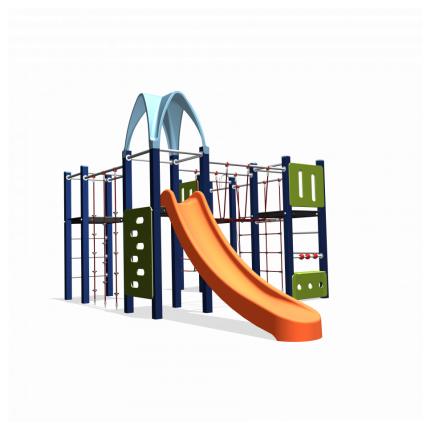

# Combination equipment

Combination equipment consists of 4 towers and 1 roof, provided with a slide, climbing wall, climbing net, suspension bridge, vertical net, climbing steps (2x), sliding pole, bead curtain, counting bulbs and a small window.

## Combination equipment

1+

4-12 year

5.6 x 3.9 x 3.1 m

8.1 x 6.9 m

8.6 x 6.9 m

1.5 m

# **Playfunctions**

Education, balancing, sliding, climbing equipment, combination equipment, climbing, role play, climbing wall