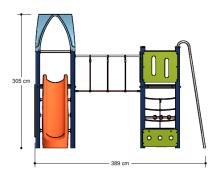

# Combination equipment

Combination equipment consists of 4 towers and 1 roof, provided with a slide, climbing wall, climbing net, suspension bridge, vertical net, climbing steps (2x), sliding pole, bead curtain, counting bulbs and a small window.

## Combination equipment

1+

4-12 year

5.6 x 3.9 x 3.1 m

8.1 x 6.9 m

8.6 x 6.9 m

1.5 m