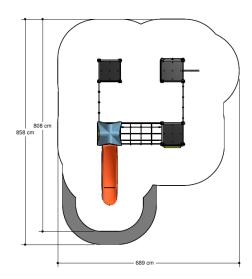

# Combination equipment

Combination equipment consists of 4 towers and 1 roof, provided with a slide, climbing wall, climbing net, suspension bridge, vertical net, climbing steps (2x), sliding pole, bead curtain, counting bulbs and a small window.

## Combination equipment

1+

4-12 year

5.6 x 3.9 x 3.1 m

8.1 x 6.9 m

8.6 x 6.9 m

1.5 m