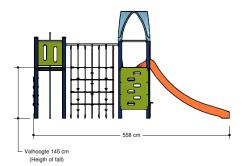

# Combination equipment

Combination equipment consists of 4 towers and 1 roof, provided with a slide, climbing wall, climbing net, suspension bridge, vertical net, climbing steps (2x), sliding pole, bead curtain, counting bulbs and a small window.

## Combination equipment

1+

4-12 year

5.6 x 3.9 x 3.1 m

8.1 x 6.9 m

8.6 x 6.9 m

1.5 m