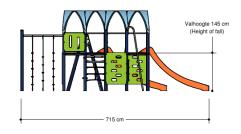

## Combination equipment

1+

4-12 year

11.5 x 7.2 x 3.1 m

12.8 x 9.6 m

13.3 x 10.1 m

1.5 m