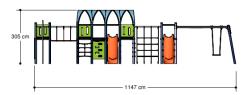

## Combination equipment

1+

4-12 year

11.5 x 7.2 x 3.1 m

12.8 x 9.6 m

13.3 x 10.1 m

1.5 m