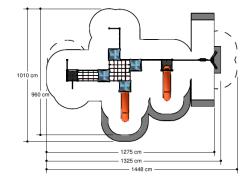

## Combination equipment

1+

4-12 year

11.5 x 7.2 x 3.1 m

12.8 x 9.6 m

13.3 x 10.1 m

1.5 m