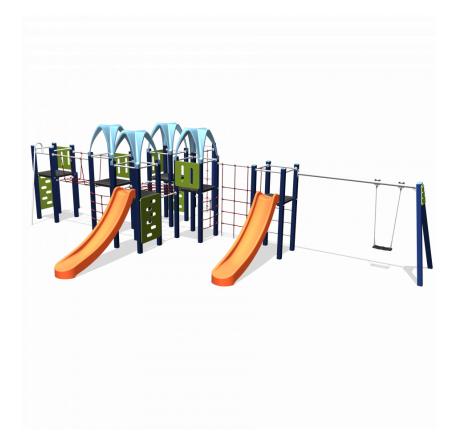

# **Basic Play** BBPE610.1AP

Combination equipment

# **BBPE610.1AP**

## Combination equipment

1+

4-12 year

11.5 x 7.2 x 3.1 m

12.8 x 9.6 m

13.3 x 10.1 m

1.5 m

### **Playfunctions**

Tumbling, balancing, sliding, combination equipment, climbing, swinging, climbing wall