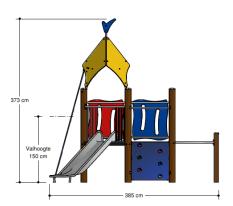

# Nature Play VRBE080.028

Combination equipment Combination equipment

Combination equipment

**VRBE080.028** 

## Playfunctions

Sliding, climbing, climbing wall

### Anchorage

The posts go to a depth of 60 cm in the ground with at the bottom a steel plate to increase the support. Concrete is not required.