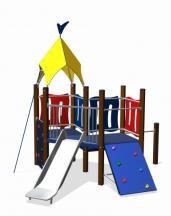

# Nature Play VRBE080.028

Combination equipment Combination equipment

Combination equipment

**VRBE080.028** 

## Playfunctions

Sliding, climbing, climbing wall

#### Material

The posts are made of a FSC hardwood with a durability class of 1-2 according to EN 350. The top is covered with a hood. Floors, (climbing) walls and roofs are made of a quality colored HPL laminate. All steel parts are stainless steel. Connections consist of stainless steel and, where necessary, covered with a plastic cap. The ropes are made of 16 mm vandal proof Hercules rope.

### Anchorage

The posts go to a depth of 60 cm in the ground with at the bottom a steel plate to increase the support. Concrete is not required.