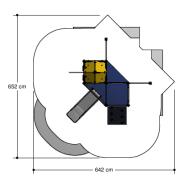

#### Comments

If the soil does not contribute to the stability it may be necessary to add concrete.

**Opvangzone** Impact area

\_ EN1176

WAS, Dutch law

**Obstakelvrije zone** *Obstacle free zone* 