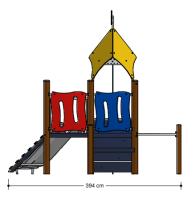

# Nature Play VRBE080.028

Combination equipment Combination equipment

Combination equipment

**VRBE080.028** 

## Playfunctions

Sliding, climbing, climbing wall