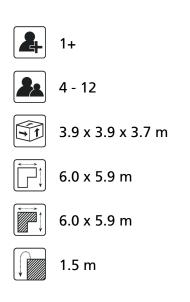

# Nature Play VRBE080.028

Combination equipment Combination equipment





Combination equipment

**VRBE080.028** 



## Playfunctions

Sliding, climbing, climbing wall

#### Material

The posts are made of a FSC hardwood with a durability class of 1-2 according to EN 350. The top is covered with a hood. Floors, (climbing) walls and roofs are made of a quality colored HPL laminate. All steel parts are stainless steel. Connections consist of stainless steel and, where necessary, covered with a plastic cap. The ropes are made of 16 mm vandal proof Hercules rope.

### Anchorage

The posts go to a depth of 60 cm in the ground with at the bottom a steel plate to increase the support. Concrete is not required.

#### Comments

If the soil does not contribute to the stability it may be necessary to add concrete.







**Opvangzone** Impact area

\_ EN1176

WAS, Dutch law

**Obstakelvrije zone** *Obstacle free