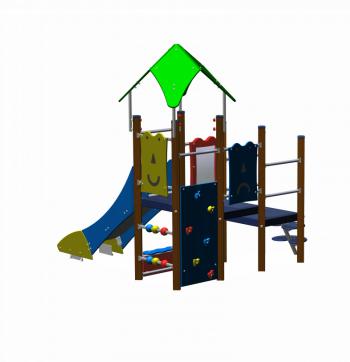

# **Toddler Play** UKPE035.02H

**Combination equipment** 

Combination equipment

**UKPE035.02H** 

## Playfunctions

Education, sliding, climbing equipment, climbing, climbing wall

### Material

The posts are made of a FSC hardwood with a durability class of 1-2 according to EN 350. The top is covered with a hood. Floors, (climbing) walls and roofs are made of a quality colored HPL laminate. All steel parts are stainless steel. Connections consist of stainless steel and, where necessary, covered with a plastic cap

### Anchorage

The posts go to a depth of 50 cm into the ground with at the bottom a steel plate to increase the support. Concrete is not required.