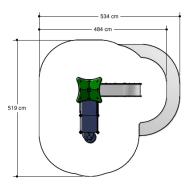

### Comments

If the soil does not contribute to the stability it may be necessary to add concrete.

Opvangzone Impact area WAS, Dutch law EN1176 Obstakelvrije zone Obstacle free zone WAS, Dutch law EN1176