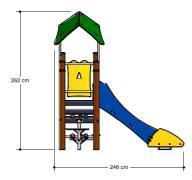

# **Toddler Play** UKPE035.02H

**Combination equipment** 

Combination equipment

**UKPE035.02H** 

## Playfunctions

Education, sliding, climbing equipment, climbing, climbing wall

### Material

The posts are made of a FSC hardwood with a durability class of 1-2 according to EN 350. The top is covered with a hood. Floors, (climbing) walls and roofs are made of a quality colored HPL laminate. All steel parts are stainless steel. Connections consist of stainless steel and, where necessary, covered with a plastic cap

### Anchorage

The posts go to a depth of 50 cm into the ground with at the bottom a steel plate to increase the support. Concrete is not required.