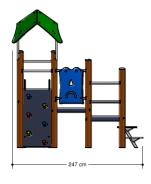

# **Toddler Play** UKPE035.02H

**Combination equipment** 

Combination equipment

**UKPE035.02H** 

## Playfunctions

Education, sliding, climbing equipment, climbing, climbing wall

### Material

The posts are made of a FSC hardwood with a durability class of 1-2 according to EN 350. The top is covered with a hood. Floors, (climbing) walls and roofs are made of a quality colored HPL laminate. All steel parts are stainless steel. Connections consist of stainless steel and, where necessary, covered with a plastic cap

### Anchorage

The posts go to a depth of 50 cm into the ground with at the bottom a steel plate to increase the support. Concrete is not required.