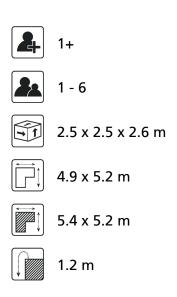

### Anchorage

The posts go to a depth of 50 cm into the ground with at the bottom a steel plate to increase the support. Concrete is not required.

### Comments

If the soil does not contribute to the stability it may be necessary to add concrete.

Opvangzone Impact area WAS, Dutch law EN1176 Obstakelvrije zone Obstacle free zone WAS, Dutch law EN1176