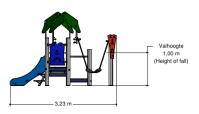

# **Toddler Play** UKPE064.09R

**Combination equipment** 

Combination equipment

**UKPE064.09R** 

# Playfunctions

Balancing, sliding, climbing equipment, climbing, swinging