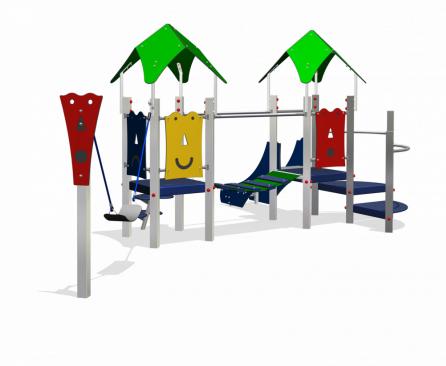

# **Toddler Play** UKPE064.09R

**Combination equipment** 

Combination equipment

**UKPE064.09R** 

# Playfunctions

Balancing, sliding, climbing equipment, climbing, swinging

# Material

All metal parts are made of stainless steel 304. Floors, walls and climbing walls have a 'wooden' base and the whole is covered with a durable plastic coating. Wall and roof panels are an outdoor quality colored HPL laminate. Connections consist of stainless steel and, where necessary, covered with a plastic cap. The nets and ropes are made from 16 mm vandal proof Hercules rope.