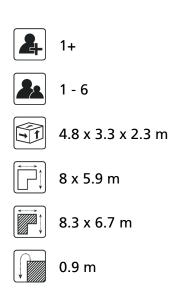

# **Toddler Play** UKPE064.09R

**Combination equipment** 





Combination equipment

**UKPE064.09R** 



# Playfunctions

Balancing, sliding, climbing equipment, climbing, swinging

# Material

All metal parts are made of stainless steel 304. Floors, walls and climbing walls have a 'wooden' base and the whole is covered with a durable plastic coating. Wall and roof panels are an outdoor quality colored HPL laminate. Connections consist of stainless steel and, where necessary, covered with a plastic cap. The nets and ropes are made from 16 mm vandal proof Hercules rope.

### Anchorage

The posts go to a depth of 50 cm in the ground and at the bottom a steel plate to increase the support. Concrete is not required.

### Comments

If the soil does not contribute to the stability it may be necessary to add concrete.









**Opvangzone** Impact area