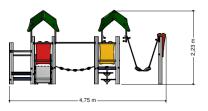

# **Toddler Play** UKPE064.09R

**Combination equipment** 

Combination equipment

**UKPE064.09R** 

# Playfunctions

Balancing, sliding, climbing equipment, climbing, swinging