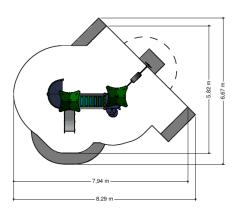

### Comments

If the soil does not contribute to the stability it may be necessary to add concrete.

**Opvangzone** Impact area