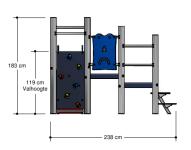

### Combination equipment

1+

1 - 6

2.4 x 2.4 x 1.9 m

5.2 x 4.9 m

5.2 x 5.4 m

1.2 m

Education, sliding, climbing, climbing wall

#### **Material**

All metal parts are made of stainless steel 304. Floors, walls and climbing walls have a 'wooden' base and the whole is covered with a durable plastic coating. Wall and roof panels are an outdoor quality colored HPL laminate. Connections consist of stainless steel and, where necessary, covered with a plastic cap.

#### **Anchorage**

The posts go to a depth of 50 cm in the ground and at the bottom a steel plate to increase the support. Concrete is not required.