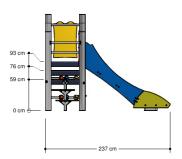

### Combination equipment

1+

1 - 6

2.4 x 2.4 x 1.9 m

5.2 x 4.9 m

5.2 x 5.4 m

1.2 m

Education, sliding, climbing, climbing wall