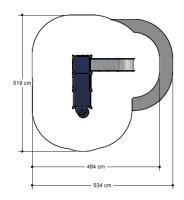

### Combination equipment

1+

1 - 6

2.4 x 2.4 x 1.9 m

5.2 x 4.9 m

5.2 x 5.4 m

1.2 m

Education, sliding, climbing, climbing wall