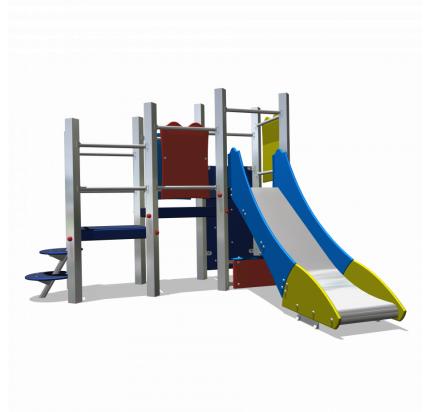

# **Toddler Play** UKPE035.03R

Combination equipment

## **UKPE035.03R**

### Combination equipment

1+

1 - 6

2.4 x 2.4 x 1.9 m

5.2 x 4.9 m

5.2 x 5.4 m

1.2 m

Education, sliding, climbing, climbing wall

#### **Material**

All metal parts are made of stainless steel 304. Floors, walls and climbing walls have a 'wooden' base and the whole is covered with a durable plastic coating. Wall and roof panels are an outdoor quality colored HPL laminate. Connections consist of stainless steel and, where necessary, covered with a plastic cap.

#### **Anchorage**

The posts go to a depth of 50 cm in the ground and at the bottom a steel plate to increase the support. Concrete is not required.

#### **Comments**

If the soil does not contribute to the stability it may be necessary to add concrete.

Opvangzone
Impact area

WAS, Dutch law

EN1176

Obstakelvrije zone
Obstacle free zone
WAS, Dutch law

EN1176