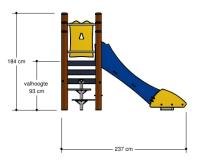

# **Toddler Play** UKPE036.04H

**Combination equipment** 

Combination equipment

UKPE036.04H

# Playfunctions

Tumbling, education, sliding, climbing, climbing wall