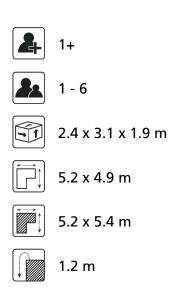

# **Toddler Play** UKPE036.04H

**Combination equipment** 





Combination equipment

UKPE036.04H



# Playfunctions

Tumbling, education, sliding, climbing, climbing wall

#### Material

The posts are made of a FSC hardwood with a durability class of 1-2 according to EN 350. The top is covered with a hood. Floors, (climbing) walls and roofs are made of a quality colored HPL laminate. All steel parts are stainless steel. Connections consist of stainless steel and, where necessary, covered with a plastic cap.

## Anchorage

The posts go to a depth of 50 cm into the ground with at the bottom a steel plate to increase the support. Concrete is not required.

## Comments

If the soil does not contribute to the stability it may be necessary to add concrete.







Opvangzone Impact area WAS, Dutch law EN1176 Obstakelvrije zone Obstacle free zone WAS, Dutch law EN1176