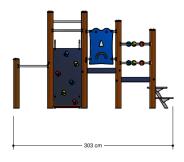

# **Toddler Play** UKPE036.04H

**Combination equipment** 

Combination equipment

UKPE036.04H

# Playfunctions

Tumbling, education, sliding, climbing, climbing wall