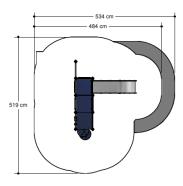

## Comments

If the soil does not contribute to the stability it may be necessary to add concrete.

Opvangzone Impact area WAS, Dutch law EN1176 Obstakelvrije zone Obstacle free zone WAS, Dutch law EN1176