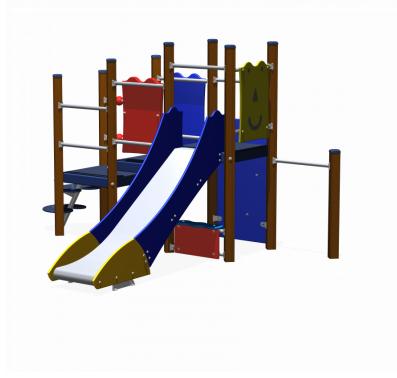

# **Toddler Play** UKPE036.04H

**Combination equipment** 

Combination equipment

UKPE036.04H

# Playfunctions

Tumbling, education, sliding, climbing, climbing wall