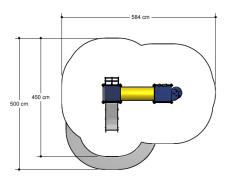

## Combination equipment

1+

1 - 6

3.1 x 2.1 x 1.5 m

5.9 x 4.5 m

5.9 x 5.0 m

0.6 m

Education, sliding, climbing, crawling