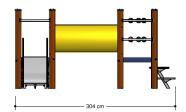

## Combination equipment

1+

1 - 6

3.1 x 2.1 x 1.5 m

5.9 x 4.5 m

5.9 x 5.0 m

0.6 m

Education, sliding, climbing, crawling