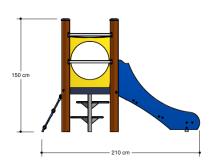

## Combination equipment

1+

1 - 6

3.1 x 2.1 x 1.5 m

5.9 x 4.5 m

5.9 x 5.0 m

0.6 m

Education, sliding, climbing, crawling