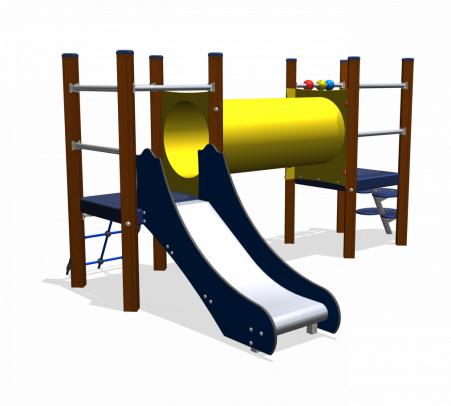

# **Toddler Play** UKPE043.02H

Combination equipment

# UKPE043.02H

## Combination equipment

1+

1 - 6

3.1 x 2.1 x 1.5 m

5.9 x 4.5 m

5.9 x 5.0 m

0.6 m

Education, sliding, climbing, crawling