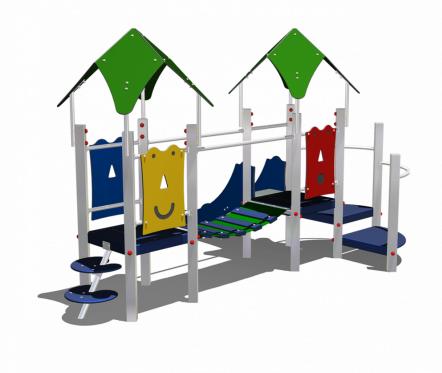

# **Toddler Play** UKPE063.02R

**Combination equipment** 

Combination equipment

**UKPE063.02R** 

# Playfunctions

Balancing, sliding, climbing, play house

### Material

All metal parts are made of stainless steel 304. Floors, walls and climbing walls have a 'wooden' base and the whole is covered with a durable plastic coating. Wall and roof panels are an outdoor quality colored HPL laminate. Connections consist of stainless steel and, where necessary, covered with a plastic cap.