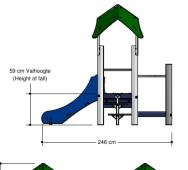

# **Toddler Play** UKPE063.02R

**Combination equipment** 

Combination equipment

**UKPE063.02R** 

# Playfunctions

Balancing, sliding, climbing, play house

# Anchorage

The posts go to a depth of 50 cm in the ground and at the bottom a steel plate to increase the support. Concrete is not required.