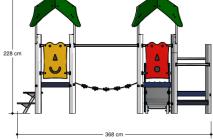

# **Toddler Play** UKPE063.02R

**Combination equipment** 

Combination equipment

**UKPE063.02R** 

# Playfunctions

Balancing, sliding, climbing, play house