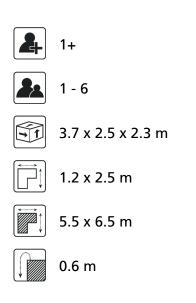

# Anchorage

The posts go to a depth of 50 cm in the ground and at the bottom a steel plate to increase the support. Concrete is not required.

# Comments

If the soil does not contribute to the stability it may be necessary to add concrete.

Impact area WAS, Dutch law EN1176 Obstakelvrije zone Obstacle free zone WAS, Dutch law

Opvangzone

EN1176