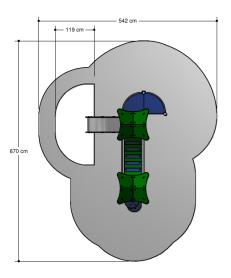

# Comments

If the soil does not contribute to the stability it may be necessary to add concrete.

Impact area WAS, Dutch law EN1176 Obstakelvrije zone Obstacle free zone WAS, Dutch law

Opvangzone

EN1176