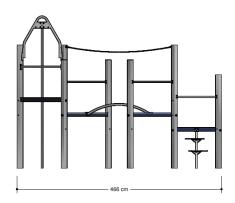

### Combination equipment

1+

4 - 12

4.5 x 4.7 x 3.5 m

7.9 x 8.1 m

7.9 x 8.1 m

1.7 m

Balancing, sliding, climbing