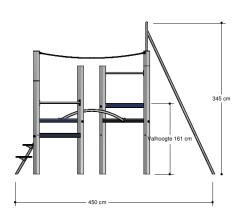

### Combination equipment

1+

4 - 12

4.5 x 4.7 x 3.5 m

7.9 x 8.1 m

7.9 x 8.1 m

1.7 m

Balancing, sliding, climbing