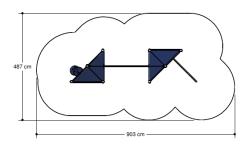

### Combination equipment

1+

4 - 12

4.5 x 4.7 x 3.5 m

7.9 x 8.1 m

7.9 x 8.1 m

1.7 m

Balancing, sliding, climbing

Opvangzone
Impact area

WAS, Dutch law

EN1176

Obstakelvrije zone
Obstacle free zone
WAS, Dutch law

EN1176