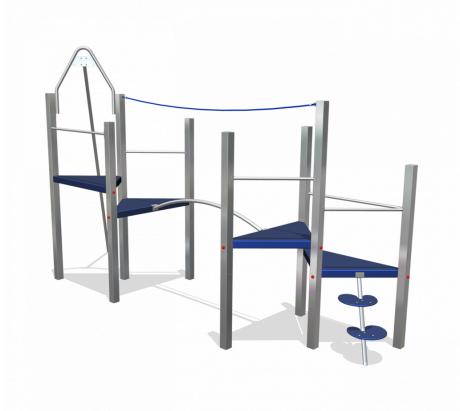

### Combination equipment

1+

4 - 12

4.5 x 4.7 x 3.5 m

7.9 x 8.1 m

7.9 x 8.1 m

1.7 m

Balancing, sliding, climbing

#### **Material**

All metal parts are made of stainless steel 304. Floors, walls, climbing walls have a 'wooden' base and are coverd with a durable plastic coating. Wall and roof panels are an outdoor quality colored HPL laminate. Connections consist of stainless steel and, where necessary, covered with a plastic cap. The ropes are made of 16 mm vandal proof Hercules rope.

## **Anchorage**

The posts go to a depth of 60 cm in the ground with at the bottom a steel plate to increase the support. Concrete is not required.