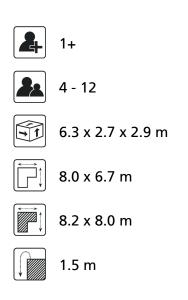

## Nature Play VRBE060.622

**Combination equipment** 





Combination equipment

VRBE060.622



# 

### Playfunctions

Sliding, climbing equipment, climbing, swinging, climbing wall

### Material

All metal parts are made of stainless steel 304. Floors, walls, climbing walls have a 'wooden' base and are coverd with a durable plastic coating. Wall and roof panels are an outdoor quality colored HPL laminate. Connections consist of stainless steel and, where necessary, covered with a plastic cap. The ropes are made of 16 mm vandal proof Hercules rope.

#### Anchorage

The posts go to a depth of 60 cm in the ground with at the bottom a steel plate to increase the support. Concrete is not required.

#### Comments

If the soil does not contribute to the stability it may be necessary to add concrete.

It is possible to deliver the trespa, nets and powder coating work in other colors. Here