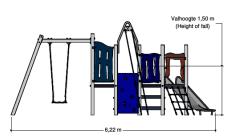

ing equipment, climbing, swinging, climbing wall

### Material

All metal parts are made of stainless steel 304. Floors, walls, climbing walls have a 'wooden' base and are coverd with a durable plastic coating. Wall and roof panels are an outdoor quality colored HPL laminate. Connections consist of stainless steel and, where necessary, covered with a plastic cap. The ropes are made of 16 mm vandal proof Hercules rope.

#### Anchorage

The posts go to a depth of 60 cm in the ground with at the bottom a steel plate to increase the support. Concrete is not required.

#### Comments

If the soil does not contribute to the stability it may be necessary to add concrete.

It is possible to deliver the trespa, nets and powder coating work in other colors. Herefor we will add an additional charge.





#### **Opvangzone** *Impact area*



Obstakelvrije zone Obstacle free zone WAS, Dutch law