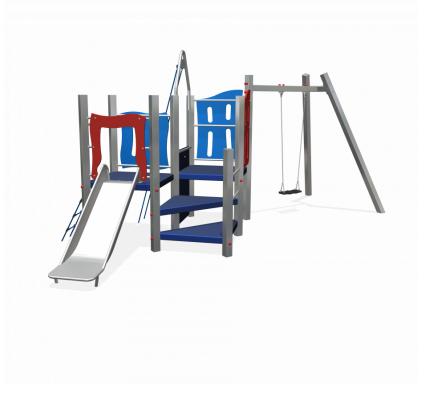

## Nature Play VRBE060.622

**Combination equipment** 

Combination equipment

VRBE060.622

### Playfunctions

Sliding, climbing equipment, climbing, swinging, climbing wall

### Material

All metal parts are made of stainless steel 304. Floors, walls, climbing walls have a 'wooden' base and are coverd with a durable plastic coating. Wall and roof panels are an outdoor quality colored HPL laminate. Connections consist of stainless steel and, where necessary, covered with a plastic cap. The ropes are made of 16 mm vandal proof Hercules rope.

#### Anchorage

The posts go to a depth of 60 cm in the ground with at the bottom a steel plate to increase the support. Concrete is not required.