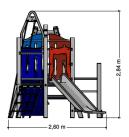

## Nature Play VRBE060.622

**Combination equipment** 

Combination equipment

VRBE060.622

### Playfunctions

Sliding, climbing equipment, climbing, swinging, climbing wall

### Material

All metal parts are made of stainless steel 304. Floors, walls, climbing walls have a 'wooden' base and are coverd with a durable plastic coating. Wall and roof panels are an outdoor quality colored HPL laminate. Connections consist of stainless steel and, where necessary, covered with a plastic cap. The ropes are made of 16 mm vandal proof Hercules rope.

#### Anchorage

The posts go to a depth of 60 cm in the ground with at the bottom a steel plate to increase the support. Concrete is not required.