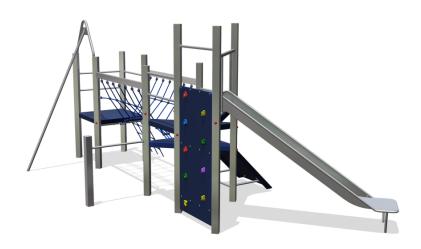

### Combination equipment

1+

4 - 12

6.5 x 3.6 x 2.8 m

6.2 x 9.1 m

6.7 x 9.6 m

2.0 m

Balancing, sliding, climbing, climbing wall

#### **Material**

All metal parts are made of stainless steel 304. Floors, walls, climbing walls have a 'wooden' base and are coverd with a durable plastic coating. Wall and roof panels are an outdoor quality colored HPL laminate. Connections consist of stainless steel and, where necessary, covered with a plastic cap. The ropes are made of 16 mm vandal proof Hercules rope.

#### **Anchorage**

The posts go to a depth of 60 cm in the ground with at the bottom a steel plate to increase the support. Concrete is not required.