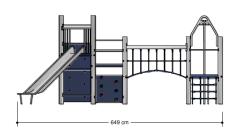

### Combination equipment

1+

4 - 12

6.5 x 3.6 x 2.8 m

6.2 x 9.1 m

6.7 x 9.6 m

2.0 m

Balancing, sliding, climbing, climbing wall