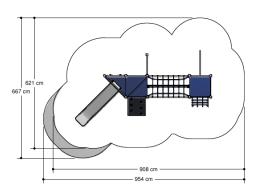

### Combination equipment

1+

4 - 12

6.5 x 3.6 x 2.8 m

6.2 x 9.1 m

6.7 x 9.6 m

2.0 m

Balancing, sliding, climbing, climbing wall