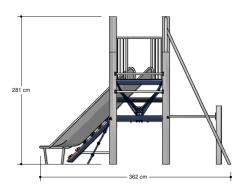

### Combination equipment

1+

4 - 12

6.5 x 3.6 x 2.8 m

6.2 x 9.1 m

6.7 x 9.6 m

2.0 m

Balancing, sliding, climbing, climbing wall