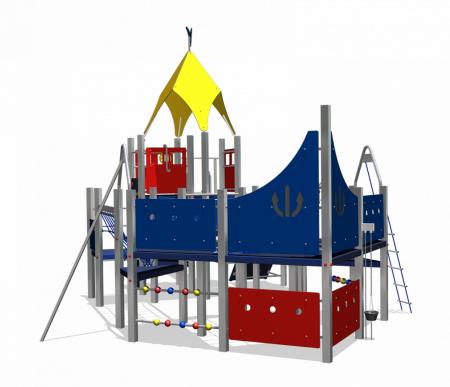

# Nature Play VRBE060.679

**Combination equipment** 

Combination equipment

VRBE060.679

## Playfunctions

Education, sliding, climbing equipment, combination equipment, climbing, lounging, sway, sandplay, role play, crawling, climbing wall

## Material

All metal parts are made of stainless steel 304. Floors, walls, climbing walls have a 'wooden' base and are coverd with a durable plastic coating. Wall and roof panels are an outdoor quality colored HPL laminate. Connections consist of stainless steel and, where necessary, covered with a plastic cap. The ropes are made of 16 mm vandal proof Hercules rope.

### Anchorage

The posts go to a depth of 60 cm in the ground with at the bottom a steel plate to increase the support. Concrete is not required.