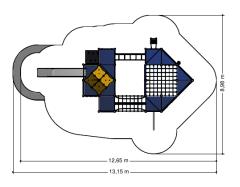

### Anchorage

The posts go to a depth of 60 cm in the ground with at the bottom a steel plate to increase the support. Concrete is not required.

### Comments

If the soil does not contribute to the stability it may be necessary to add concrete.

Impact area WAS, Dutch law EN1176 Obstakelvrije zone Obstacle free zone WAS, Dutch law

Opvangzone

EN1176