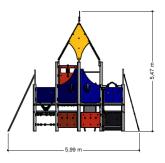

# Nature Play VRBE060.679

**Combination equipment** 

Combination equipment

VRBE060.679

## Playfunctions

Education, sliding, climbing equipment, combination equipment, climbing, lounging, sway, sandplay, role play, crawling, climbing wall