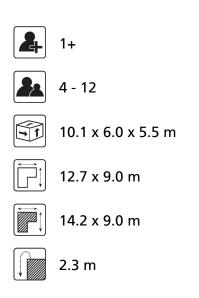

### Anchorage

The posts go to a depth of 60 cm in the ground with at the bottom a steel plate to increase the support. Concrete is not required.

### Comments

If the soil does not contribute to the stability it may be necessary to add concrete.

Impact area WAS, Dutch law EN1176 Obstakelvrije zone Obstacle free zone WAS, Dutch law

Opvangzone

EN1176