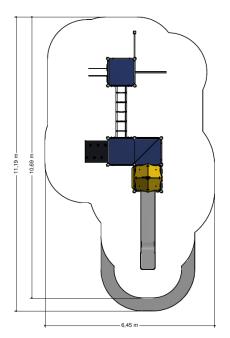

## Combination equipment

1+

4 - 12

9.1 x 3.2 x 4.8 m

10.7 x 6.5 m

11.2 x 6.5 m

2.4 m

Education, balancing, sliding, climbing equipment, climbing, sway, role play, crawling, climbing wall