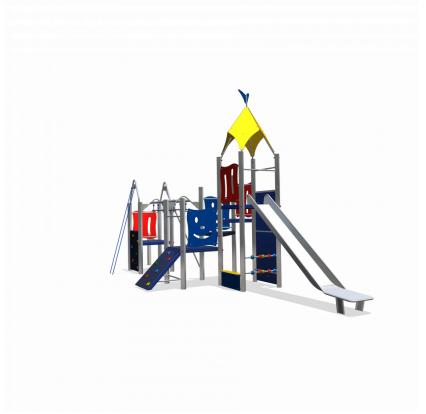

# Nature Play VRBE060.705

Combination equipment

# VRBE060.705

## Combination equipment

1+

4 - 12

9.1 x 3.2 x 4.8 m

10.7 x 6.5 m

11.2 x 6.5 m

2.4 m

Education, balancing, sliding, climbing equipment, climbing, sway, role play, crawling, climbing wall

#### **Material**

All metal parts are made of stainless steel 304. Floors, walls, climbing walls have a 'wooden' base and are coverd with a durable plastic coating. Wall and roof panels are an outdoor quality colored HPL laminate. Connections consist of stainless steel and, where necessary, covered with a plastic cap. The ropes are made of 16 mm vandal proof Hercules rope.

### **Anchorage**

The posts go to a depth of 60 cm in the ground with at the bottom a steel plate to increase the support. Concrete is not required.

#### **Comments**

If the soil does not contribute to the stability it may be necessary to add concrete.

It is possible to deliver the trespa, nets and powder coating work in other colors. Herefor we will add an additional charge.