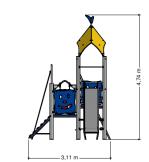

## Combination equipment

1+

4 - 12

9.1 x 3.2 x 4.8 m

10.7 x 6.5 m

11.2 x 6.5 m

2.4 m

Education, balancing, sliding, climbing equipment, climbing, sway, role play, crawling, climbing wall