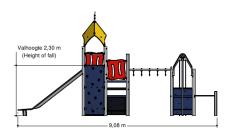

## Combination equipment

1+

4 - 12

9.1 x 3.2 x 4.8 m

10.7 x 6.5 m

11.2 x 6.5 m

2.4 m

Education, balancing, sliding, climbing equipment, climbing, sway, role play, crawling, climbing wall