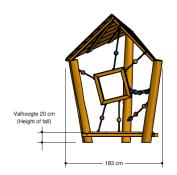

### Playhouse

1+

1 - 6

2.3 x 1.9 x 2.5 m

5.0 x 4.8 m

5.0 x 4.8 m

0.2 m

#### **Comments**

The impact area must have impact absorbing properties belonging to the specified free height of fall. The obstacle-free zone shall be completely free of obstacles.

Opvangzone
Impact area