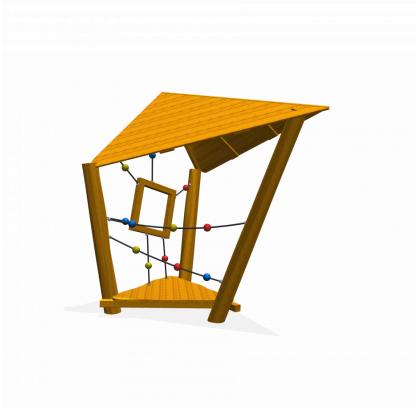

# **Adventure Play** PSTE110.006

Playhouse

### Playhouse

1+

1 - 6

2.3 x 1.9 x 2.5 m

5.0 x 4.8 m

5.0 x 4.8 m

0.2 m

## **Playfunctions**

Play house

#### **Material**

Made of irregularly shaped Acacia Robinia FSC certified wood. This European hardwood had a sustainability of class I according to EN 350 and is free of sapwood. The timber units are finished with stainless steel components 340 / K320-ground quality. The rope constructions are made of vandal resistant 16 mm Hercules rope in the colour black.