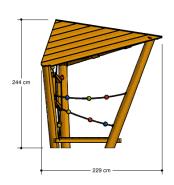

# **Adventure Play** PSTE110.006

Playhouse





# PSTE110.006

### Playhouse



1+



1 - 6



2.3 x 1.9 x 2.5 m



5.0 x 4.8 m



5.0 x 4.8 m



0.2 m



## **Playfunctions**

Play house

#### **Material**

Made of irregularly shaped Acacia Robinia FSC certified wood. This European hardwood had a sustainability of class I according to EN 350 and is free of sapwood. The timber units are finished with stainless steel components 340 / K320-ground quality. The rope constructions are made of vandal resistant 16 mm Hercules rope in the colour black.



Galvanized steel base plates

#### **Comments**

The impact area must have impact absorbing properties belonging to the specified free height of fall. The obstacle-free zone shall be completely free of obstacles.





Opvangzone
Impact area

WAS, Dutch law

EN1176

Obstakelvrije zone
Obstacle free zone
WAS, Dutch law

EN1176