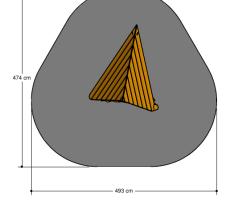

# **Adventure Play** PSTE110.006

Playhouse





# PSTE110.006

### Playhouse



1+



1 - 6



2.3 x 1.9 x 2.5 m



5.0 x 4.8 m



5.0 x 4.8 m



0.2 m



## **Playfunctions**

Play house

#### **Material**

Made of irregularly shaped Acacia Robinia FSC certified wood. This European hardwood had a sustainability of class I according to EN 350 and is free of sapwood. The timber units are finished with stainless steel components 340 / K320-ground quality. The rope constructions are made of vandal resistant 16 mm Hercules rope in the colour black.



Galvanized steel base plates

#### **Comments**

The impact area must have impact absorbing properties belonging to the specified free height of fall. The obstacle-free zone shall be completely free of obstacles.





Opvangzone
Impact area

WAS, Dutch law

EN1176

Obstakelvrije zone
Obstacle free zone
WAS, Dutch law

EN1176