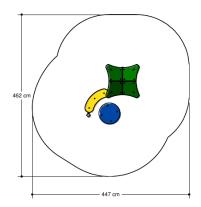

## **UKPE014.02R**

Playhouse

1+

1 - 6

1.7 x 1.5 x 2.0 m

4.6 x 4.5 m

4.6 x 4.5 m

0.4 m