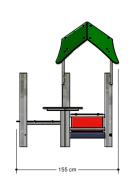

## **UKPE014.02R**

Playhouse

1+

1 - 6

1.7 x 1.5 x 2.0 m

4.6 x 4.5 m

4.6 x 4.5 m

0.4 m