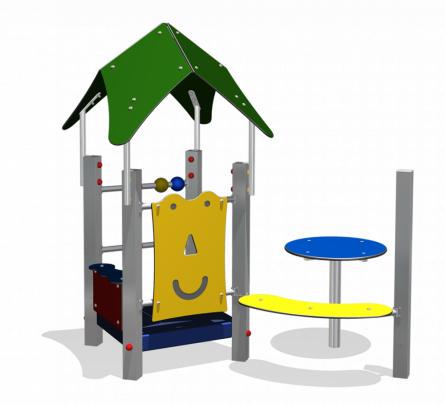

# **Toddler Play** UKPE014.02R

Playhouse

## **UKPE014.02R**

Playhouse

1+

1 - 6

1.7 x 1.5 x 2.0 m

4.6 x 4.5 m

4.6 x 4.5 m

0.4 m

### **Material**

All metal parts are made of stainless steel 304. Floors, walls and climbing walls have a 'wooden' base and the whole is covered with a durable plastic coating. Wall and roof panels are an outdoor quality colored HPL laminate. Connections consist of stainless steel and, where necessary, covered with a plastic cap.

### **Anchorage**

The posts go to a depth of 50 cm in the ground and at the bottom a steel plate to increase the support. Concrete is not required.