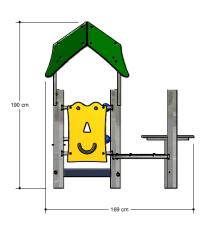

## **UKPE014.02R**

Playhouse

1+

1 - 6

1.7 x 1.5 x 2.0 m

4.6 x 4.5 m

4.6 x 4.5 m

0.4 m