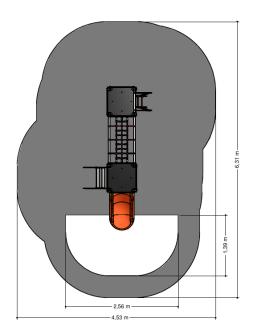

## Combination equipment

1+

1-6 year

3.3 x 1.6 x 1.5 m

2.6 x 1.4 m

4.6 x 6.4 m

0.6 m

Balancing, sliding, combination equipment, climbing