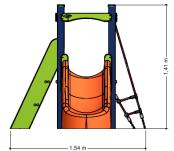

## Combination equipment

1+

1-6 year

3.3 x 1.6 x 1.5 m

2.6 x 1.4 m

4.6 x 6.4 m

0.6 m

Balancing, sliding, combination equipment, climbing