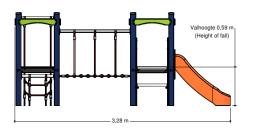

## Combination equipment

1+

1-6 year

3.3 x 1.6 x 1.5 m

2.6 x 1.4 m

4.6 x 6.4 m

0.6 m

Balancing, sliding, combination equipment, climbing