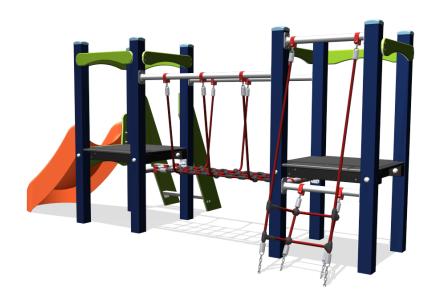

# **Basic Play** BPKE260.1AP

Combination equipment

# BPKE260.1AP

## Combination equipment

1+

1-6 year

3.3 x 1.6 x 1.5 m

2.6 x 1.4 m

4.6 x 6.4 m

0.6 m

Balancing, sliding, combination equipment, climbing