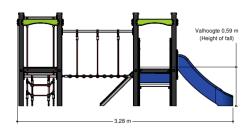

# **Basic Play** BPKE360.1KP

Combination equipment

Combination equipment

**BPKE360.1KP** 

# Playfunctions

Balancing, sliding, combination equipment, climbing