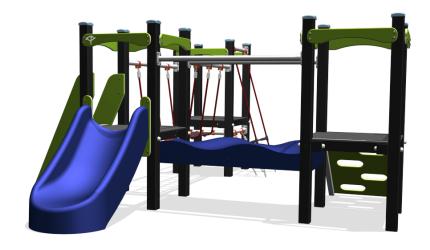

# **Basic Play** BPKE360.1KP

Combination equipment

Combination equipment

**BPKE360.1KP** 

# Playfunctions

Balancing, sliding, combination equipment, climbing