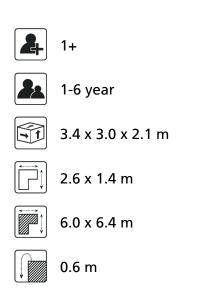

## Anchorage

The posts are anchored into the ground with galvanized steel ground anchors. These go to a depth of 40 cm in the ground and are attached to the underside with a plate to increase the support. Concrete is not required.

## Comments

When the soil does not contribute to the stability, it may be necessary to add concrete.