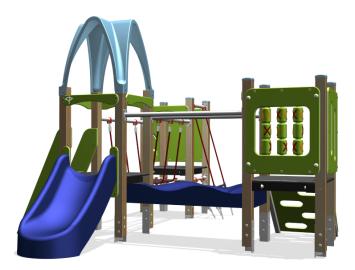

# **Basic Play** BPKE360.2GP

Combination equipment

Combination equipment

BPKE360.2GP

# Playfunctions

Balancing, sliding, combination equipment, climbing