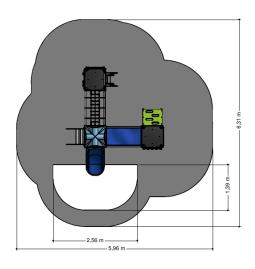

## Anchorage

The posts are anchored into the ground with galvanized steel ground anchors. These go to a depth of 40 cm in the ground and are attached to the underside with a plate to increase the support. Concrete is not required.

## Comments

When the soil does not contribute to the stability, it may be necessary to add concrete.