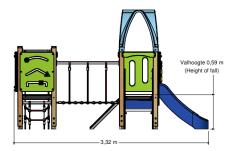

# **Basic Play** BPKE360.2GP

Combination equipment

Combination equipment

BPKE360.2GP

# Playfunctions

Balancing, sliding, combination equipment, climbing