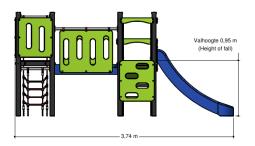

# **Basic Play** BPKE360.3KP

Combination equipment

Combination equipment

**BPKE360.3KP** 

## Playfunctions

Balancing, sliding, combination equipment, climbing, climbing wall