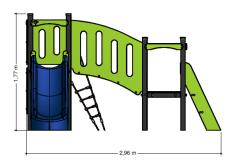

## Playfunctions

Balancing, sliding, combination equipment, climbing, climbing wall