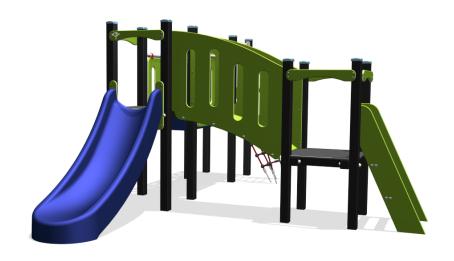

# **Basic Play** BPKE360.3KP

Combination equipment

Combination equipment

**BPKE360.3KP** 

## Playfunctions

Balancing, sliding, combination equipment, climbing, climbing wall