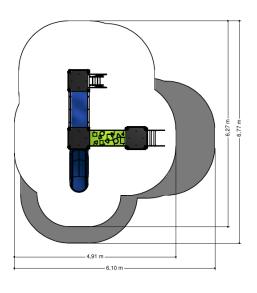

## Playfunctions

Balancing, sliding, combination equipment, climbing, climbing wall