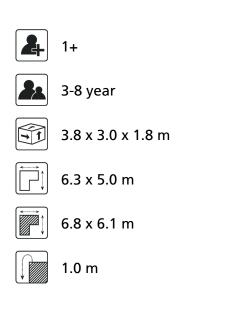

### Anchorage

The posts are anchored into the ground with galvanized steel ground anchors. These go to a depth of 40 cm in the ground and are attached to the underside with a plate to increase the support. Concrete is not required.

### Comments

When the soil does not contribute to the stability, it may be necessary to add concrete.