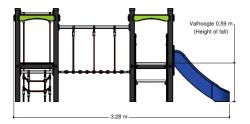

# **Basic Play** BPKE260.1KP

Combination equipment

Combination equipment

**BPKE260.1KP** 

# Playfunctions

Balancing, sliding, combination equipment, climbing