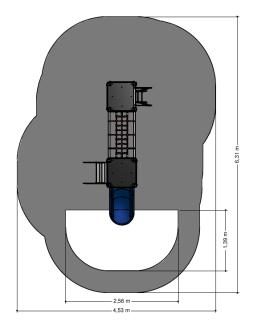

## Anchorage

The posts are anchored into the ground with galvanized steel ground anchors. These go to a depth of 40 cm in the ground and are attached to the underside with a plate to increase the support. Concrete is not required.