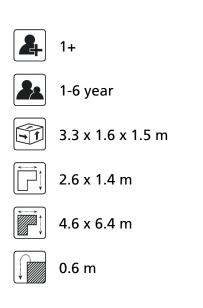

## Anchorage

The posts are anchored into the ground with galvanized steel ground anchors. These go to a depth of 40 cm in the ground and are attached to the underside with a plate to increase the support. Concrete is not required.