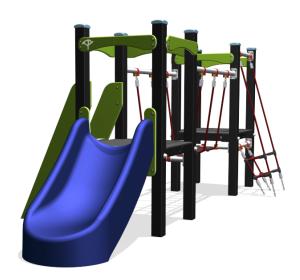

# **Basic Play** BPKE260.1KP

Combination equipment

Combination equipment

**BPKE260.1KP** 

# Playfunctions

Balancing, sliding, combination equipment, climbing