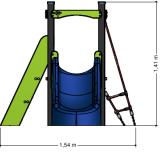

on equipment, climbing

#### Material

Poles are made of an recycled plastic. The top is covered with a pole cap. Floors are completly recyclable and have a have a anti/slip profile. Walls of an outdoor quality colored 19 mm thick HMPE. The slide is made of stained glass reinforced polyester. All metal parts are powder coated aluminum. Connections are, where necessary, covered with a plastic cap. Nets and ropes are made of 16 mm vandal proof Hercules rope.

## Anchorage

The posts are anchored into the ground with galvanized steel ground anchors. These go to a depth of 40 cm in the ground and are attached to the underside with a plate to increase the support. Concrete is not required.

## Comments

When the soil does not contribute to the stability, it may be necessary to add concrete.