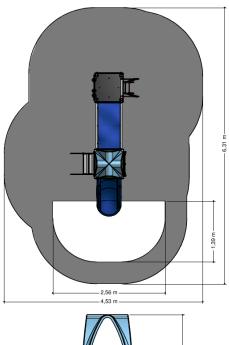

l

Poles are made of an recycled plasticl. The top is covered with a roof or pole cap. Floors are completly recyclable and have a have a anti/slip profile. Walls of an outdoor quality colored 19 mm thick HMPE. The slide, roof and wildwaterbridge are made of stained glass reinforced polyester. All metal parts are powder coated aluminum. Connections are, where necessary, covered with a plastic cap. Nets and ropes are made of 16 mm vandal proof Hercules rope.

#### Anchorage

The posts are anchored into the ground with galvanized steel ground anchors. These go to a depth of 40 cm in the ground and are attached to the underside with a plate to increase the support. Concrete is not required.

## Comments

When the soil does not contribute to the stability, it may be necessary to add concrete.