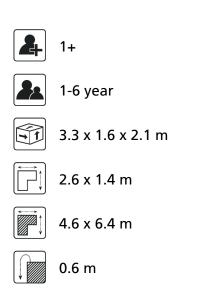

# **Basic Play** BPKE260.2KP

Combination equipment

Combination equipment

**BPKE260.2KP** 



## Playfunctions

Balancing, sliding, combination equipment, climbing

### Material

Poles are made of an recycled plasticl. The top is covered with a roof or pole cap. Floors are completly recyclable and have a have a anti/slip profile. Walls of an outdoor quality colored 19 mm thick HMPE. The slide, roof and wildwaterbridge are made of stained glass reinforced polyester. All metal parts are powder coated aluminum. Connections are, where necessary, covered with a plastic cap. Nets and ropes are made of 16 mm vandal proof Hercules rope.

#### Anchorage

The posts are anchored into the ground with galvanized steel ground anchors. These go to a depth of 40 cm in the ground and are attached to the underside with a plate to increase the support. Concrete is not required.

## Comments

When t