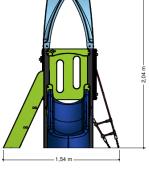

Poles are made of an recycled plasticl. The top is covered with a roof or pole cap. Floors are completly recyclable and have a have a anti/slip profile. Walls of an outdoor quality colored 19 mm thick HMPE. The slide, roof and wildwaterbridge are made of stained glass reinforced polyester. All metal parts are powder coated aluminum. Connections are, where necessary, covered with a plastic cap. Nets and ropes are made of 16 mm vandal proof Hercules rope.

#### Anchorage

The posts are anchored into the ground with galvanized steel ground anchors. These go to a depth of 40 cm in the ground and are attached to the underside with a plate to increase the support. Concrete is not required.

## Comments

When the soil does not contribute to the stability, it may be necessary to add concrete.