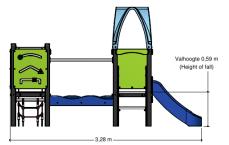

# **Basic Play** BPKE260.2KP

Combination equipment

Combination equipment

**BPKE260.2KP** 

## Playfunctions

Balancing, sliding, combination equipment, climbing