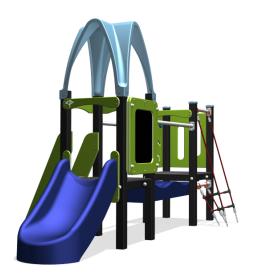

# **Basic Play** BPKE260.2KP

Combination equipment

Combination equipment

**BPKE260.2KP** 

## Playfunctions

Balancing, sliding, combination equipment, climbing