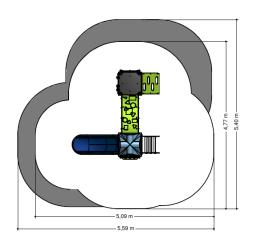

## Combination equipment

1+

3-8 year

2.6 x 2.5 x 2.4 m

5.1 x 4.8 m

5.6 x 5.4 m

1.0 m

Education, balancing, sliding, combination equipment, climbing