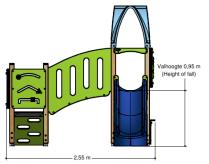

## Combination equipment

1+

3-8 year

2.6 x 2.5 x 2.4 m

5.1 x 4.8 m

5.6 x 5.4 m

1.0 m

Education, balancing, sliding, combination equipment, climbing