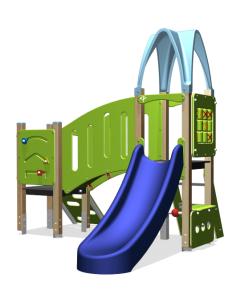

# **Basic Play** BPKE260.4GP

Combination equipment

# BPKE260.4GP

## Combination equipment

1+

3-8 year

2.6 x 2.5 x 2.4 m

5.1 x 4.8 m

5.6 x 5.4 m

1.0 m

Education, balancing, sliding, combination equipment, climbing