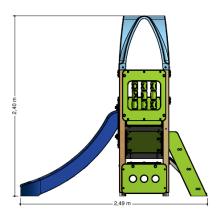

## Combination equipment

1+

3-8 year

2.6 x 2.5 x 2.4 m

5.1 x 4.8 m

5.6 x 5.4 m

1.0 m

Education, balancing, sliding, combination equipment, climbing