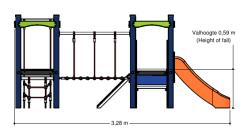

## Combination equipment

1+

1-6 year

3.3 x 3.0 x 1.5 m

2.6 x 1.4 m

6.0 x 6.4 m

0.6 m