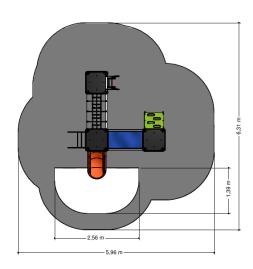

## Combination equipment

1+

1-6 year

3.3 x 3.0 x 1.5 m

2.6 x 1.4 m

6.0 x 6.4 m

0.6 m