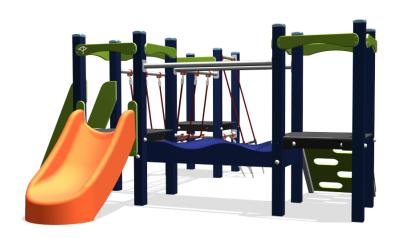

# **Basic Play** BPKE360.1AP

Combination equipment

# BPKE360.1AP

## Combination equipment

1+

1-6 year

3.3 x 3.0 x 1.5 m

2.6 x 1.4 m

6.0 x 6.4 m

0.6 m

# **Playfunctions**

Balancing, sliding, combination equipment, climbing