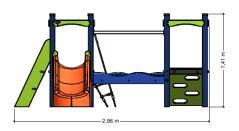

## Combination equipment

1+

1-6 year

3.3 x 3.0 x 1.5 m

2.6 x 1.4 m

6.0 x 6.4 m

0.6 m

# **Playfunctions**

Balancing, sliding, combination equipment, climbing