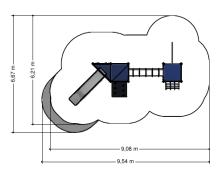

Play VRBE080.307

**Combination equipment** 





Combination equipment

VRBE080.307



# Playfunctions

Balancing, sliding, climbing equipment, climbing

#### Material

The posts are made of a FSC hardwood with a durability class of 1-2 according to EN 350. The top is covered with a hood. Floors, (climbing) walls and roofs are made of a quality colored HPL laminate. All steel parts are stainless steel. Connections consist of stainless steel and, where necessary, covered with a plastic cap. The ropes are made of 16 mm vandal proof Hercules rope.

## Anchorage

The posts go to a depth of 60 cm in the ground with at the bottom a steel plate to increase the support. Concrete is not required.

## Comments

If the soil does not contribute to the stability it may be necessary to add concrete.