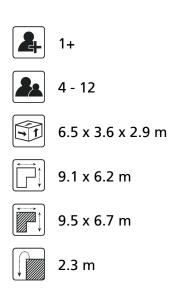

# Nature Play VRBE080.307

**Combination equipment** 





Combination equipment

VRBE080.307



# Playfunctions

Balancing, sliding, climbing equipment, climbing

#### Material

The posts are made of a FSC hardwood with a durability class of 1-2 according to EN 350. The top is covered with a hood. Floors, (climbing) walls and roofs are made of a quality colored HPL laminate. All steel parts are stainless steel. Connections consist of stainless steel and, where necessary, covered with a plastic cap. The ropes are made of 16 mm vandal proof Hercules rope.

## Anchorage

The posts go to a depth of 60 cm in the ground with at the bottom a steel plate to increase the support. Concrete is not required.

## Comments

If the soil does not contribute to the stability it may be necessary to add concrete.