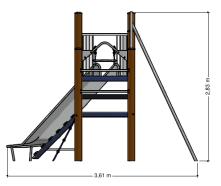

# Nature Play VRBE080.307

**Combination equipment** 

Combination equipment

VRBE080.307

# Playfunctions

Balancing, sliding, climbing equipment, climbing