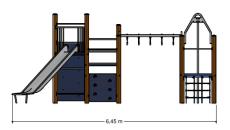

# Nature Play VRBE080.307

**Combination equipment** 

Combination equipment

VRBE080.307

# Playfunctions

Balancing, sliding, climbing equipment, climbing