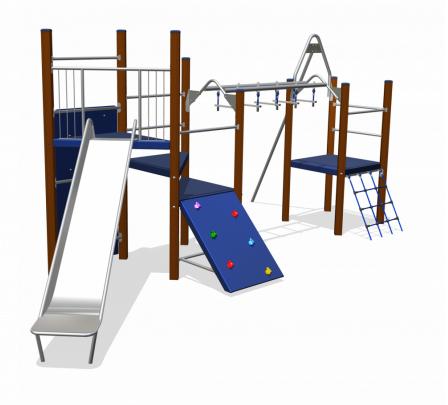

# Nature Play VRBE080.307

**Combination equipment** 

Combination equipment

VRBE080.307

# Playfunctions

Balancing, sliding, climbing equipment, climbing

#### Material

The posts are made of a FSC hardwood with a durability class of 1-2 according to EN 350. The top is covered with a hood. Floors, (climbing) walls and roofs are made of a quality colored HPL laminate. All steel parts are stainless steel. Connections consist of stainless steel and, where necessary, covered with a plastic cap. The ropes are made of 16 mm vandal proof Hercules rope.

## Anchorage

The posts go to a depth of 60 cm in the ground with at the bottom a steel plate to increase the support. Concrete is not required.