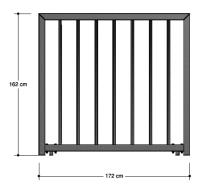

## Midigoal

1+

all ages

1.7 x 0.9 x 1.5 m

n.a.

n.a.

#### **Material**

The mini goal is made from galvanized steel 50x50x3mm. With the option for a powder coating, at an additional charge. The bars are made of galvanized steel tubes ø21,3.