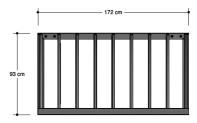

## Midigoal

1+

all ages

1.7 x 0.9 x 1.5 m

n.a.

n.a.

#### **Material**

The mini goal is made from galvanized steel 50x50x3mm. With the option for a powder coating, at an additional charge. The bars are made of galvanized steel tubes ø21,3.