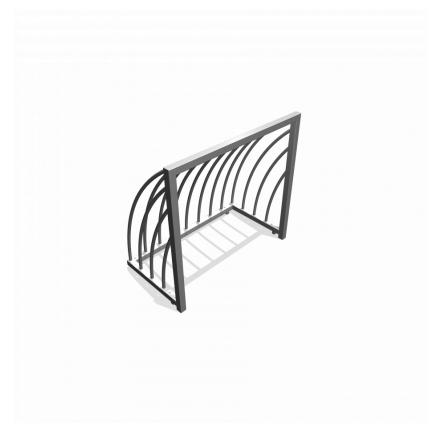

## Midigoal

1+

all ages

1.7 x 0.9 x 1.5 m

n.a.

n.a.

#### **Material**

The mini goal is made from galvanized steel 50x50x3mm. With the option for a powder coating, at an additional charge. The bars are made of galvanized steel tubes ø21,3.