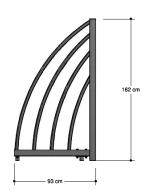

## Midigoal

1+

all ages

1.7 x 0.9 x 1.5 m

n.a.

n.a.

#### **Material**

The mini goal is made from galvanized steel 50x50x3mm. With the option for a powder coating, at an additional charge. The bars are made of galvanized steel tubes ø21,3.