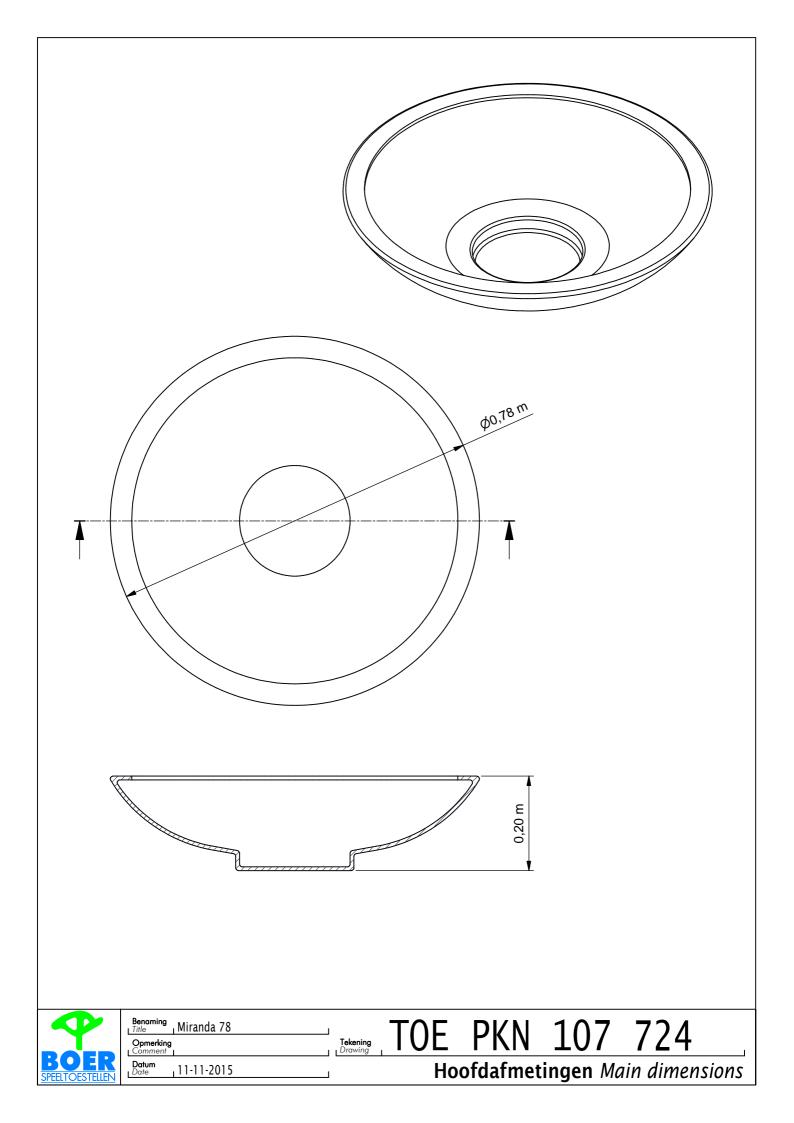

### Planter Miranda 78

### PKNE107.724 Planter Miranda 78

LOGBOOK

(Onderstaand logboek kan gebruikt worden om te voldoen aan de eisen, gesteld in artikel 14 van het Warenwetbesluit Attractie- en Speeltoestellen)

| Type indication                       | Flower- and treeplanters                                                                                    |
|---------------------------------------|-------------------------------------------------------------------------------------------------------------|
| Product code                          | PKNE107.724                                                                                                 |
| Name of equipment                     | Bloembak MIRANDA 78 Antraciet                                                                               |
| Maximum height of fall                | n.a.                                                                                                        |
| Year of construction                  | 2017                                                                                                        |
| Certificate                           | 0183402366                                                                                                  |
| inspection authority                  | NVT<br>-                                                                                                    |
| Name manufacturer                     | BOERplay<br>Hyacintstraat 2 - 4255 HX Nieuwendijk<br>Phone: +31 (0)183 40 23 66<br>Fax: +31 (0)183 40 35 64 |
| name installer                        |                                                                                                             |
| Description of equipment              | Planter Miranda 78                                                                                          |
| Location of equipment                 |                                                                                                             |
| Data about the owner of the<br>Name:  | play equipment                                                                                              |
| Address:                              |                                                                                                             |
| Postcode and town:                    |                                                                                                             |
| Contact person:                       |                                                                                                             |
| Telephone number:                     |                                                                                                             |
| Data about the administrator<br>Name: | of the play equipment                                                                                       |
| Address:                              |                                                                                                             |
| Postcode and town:                    |                                                                                                             |
| Contact person:                       |                                                                                                             |
| Telephone number:                     |                                                                                                             |