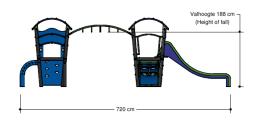

## Combination equipment

1+

1 - 8

7.2 x 3.0 x 2.4 m

9.7 x 4.9 m

10.2 x 5.0 m

1.9 m

Tumbling, sliding, climbing equipment, climbing, sway