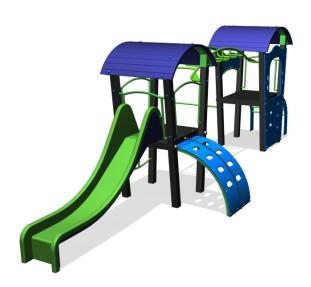

## Combination equipment

1+

1 - 8

7.2 x 3.0 x 2.4 m

9.7 x 4.9 m

10.2 x 5.0 m

1.9 m

Tumbling, sliding, climbing equipment, climbing, sway

## **Material**

Made from recycled Rebo material in the colour black, interconnected using aluminum tubes in the colour green. The assembly- and mounting details in the color blue. The roof and slide are made of ployester. Nets and ropes are made of 16 mm. Hercules vandal-resistant rope. The panels in the unit are made of 19 mm thick plastic HMPE (High Molecular Polyethylene).

## **Anchorage**

Concrete footings