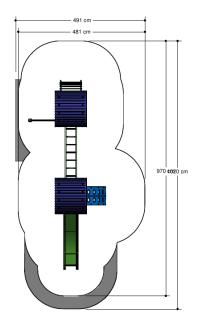

## Combination equipment

1+

1 - 8

7.2 x 3.0 x 2.4 m

9.7 x 4.9 m

10.2 x 5.0 m

1.9 m

Tumbling, sliding, climbing equipment, climbing, sway