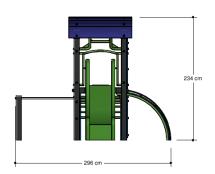

## Combination equipment

1+

1 - 8

7.2 x 3.0 x 2.4 m

9.7 x 4.9 m

10.2 x 5.0 m

1.9 m

Tumbling, sliding, climbing equipment, climbing, sway