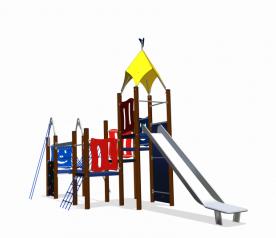

# Nature Play VRBE080.616

**Combination equipment** 

Combination equipment

VRBE080.616

### Playfunctions

Sliding, climbing equipment, climbing, climbing wall

#### Material

The posts are made of a FSC hardwood with a durability class of 1-2 according to EN 350. The top is covered with a hood. Floors, (climbing) walls and roofs are made of a quality colored HPL laminate. All steel parts are stainless steel. Connections consist of stainless steel and, where necessary, covered with a plastic cap. The ropes are made of 16 mm vandal proof Hercules rope.

#### Anchorage

The posts go to a depth of 60 cm in the ground with at the bottom a steel plate to increase the support. Concrete is not required.