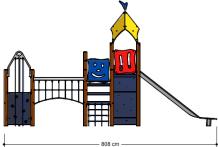

# Nature Play VRBE080.616

**Combination equipment** 

Combination equipment

VRBE080.616

### Playfunctions

Sliding, climbing equipment, climbing, climbing wall