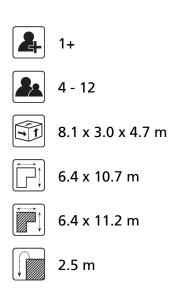

## Opvangzone Impact area WAS, Dutch law EN1176 Obstakelvrije zone Obstacle free zone WAS, Dutch law

EN1176