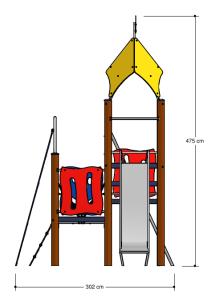

# Nature Play VRBE080.616

**Combination equipment** 

Combination equipment

VRBE080.616

### Playfunctions

Sliding, climbing equipment, climbing, climbing wall