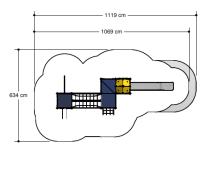

## Opvangzone Impact area WAS, Dutch law EN1176 Obstakelvrije zone Obstacle free zone WAS, Dutch law

EN1176