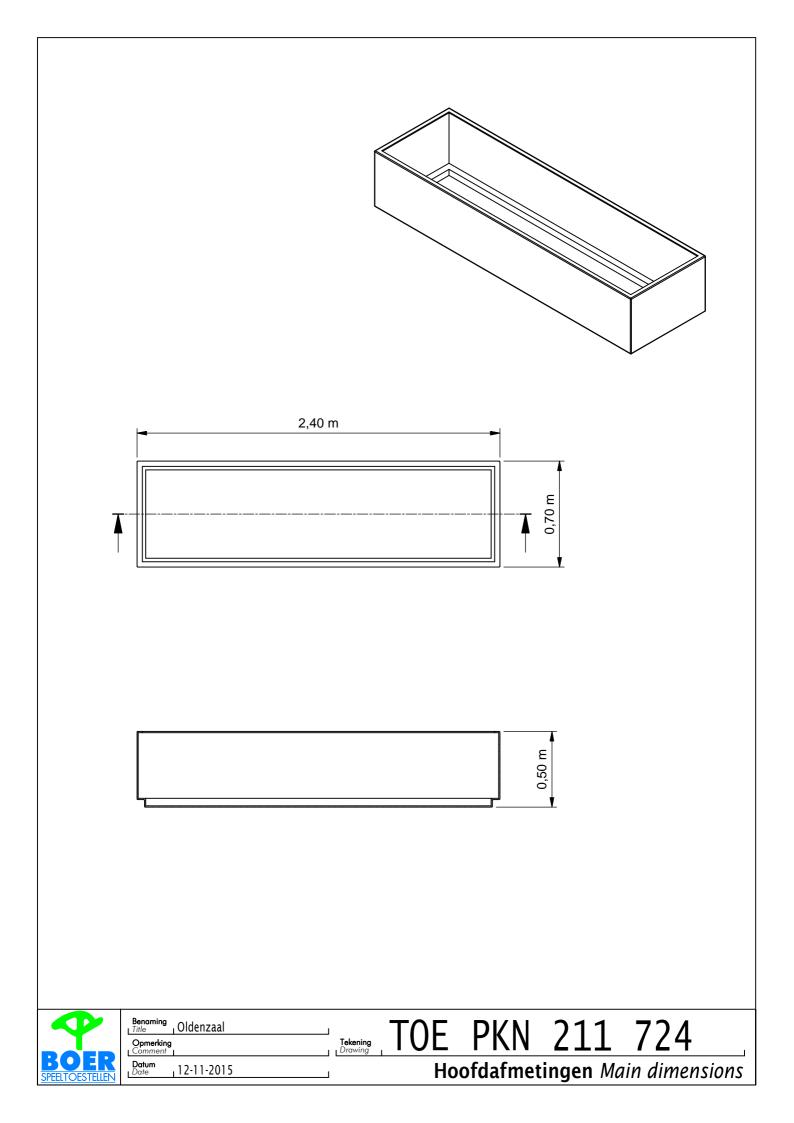

### Planter Oldenzaal



# PKNE211.724



#### PKNE211.724

Planter Oldenzaal

### LOGBOOK

(Onderstaand logboek kan gebruikt worden om te voldoen aan de eisen, gesteld in artikel 14 van het Warenwetbesluit Attractie- en Speeltoestellen)

| Type indication                       | Flower- and treeplanters                                                                                    |
|---------------------------------------|-------------------------------------------------------------------------------------------------------------|
| Product code                          | PKNE211.724                                                                                                 |
| Name of equipment                     | Bloembak OLDENZAAL Antraciet